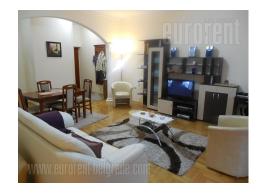

Very bright and spacious apartment in newer building in the central part of Dedinje. Bussy location where runs several public transportation lines, and is easily accessible by a car. In the immediate vicinity are bank branches, small post office, a bakery and a supermarket. The building is well main tainted, has video surveillance and automatic door. The apartment is located on the first floor of the building and is oriented to the courtyard, and is quiet and peaceful. It consists of living room with dining area and access to a small balcony overlooking the countryside, two bedrooms, kitchen, bathroom and restroom. In the living room there is a three-piece suite and a desk with a chair. Bedrooms are equipped with double beds and wardrobes and are facing the yard. Very pleasant interior of bright shades, air-conditioned. They are comfortable, functional layout. There is a covered parking space in the yard. The apartment is suitable for a couple or business people.