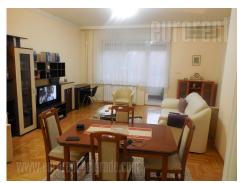

Very bright and spacious apartment in newer building in the central part of Dedinje. Bussy location where runs several public transportation lines, and is easily accessible by a car. In the immediate vicinity are bank branches, small post office, a bakery and a supermarket. The building is well main tainted, has video surveillance and automatic door. The apartment is located on the first floor of the building and is oriented to the courtyard, and is quiet and peaceful. It consists of living room with dining area and access to a small balcony overlooking the countryside, two bedrooms, kitchen, bathroom and restroom. In the living room there is a three-piece suite and a desk with a chair. Bedrooms are equipped with double beds and wardrobes and are facing the yard. Very pleasant interior of bright shades, air-conditioned. They are comfortable, functional layout. There is a covered parking space in the yard. The apartment is suitable for a couple or business people.