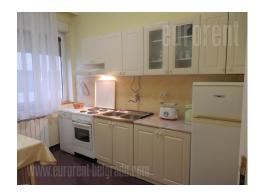

Very bright and spacious apartment in newer building in the central part of Dedinje. Bussy location where runs several public transportation lines, and is easily accessible by a car. In the immediate vicinity are bank branches, small post office, a bakery and a supermarket. The building is well main tainted, has video surveillance and automatic door. The apartment is located on the first floor of the building and is oriented to the courtyard, and is quiet and peaceful. It consists of living room with dining area and access to a small balcony overlooking the countryside, two bedrooms, kitchen, bathroom and restroom. In the living room there is a three-piece suite and a desk with a chair. Bedrooms are equipped with double beds and wardrobes and are facing the yard. Very pleasant interior of bright shades, air-conditioned. They are comfortable, functional layout. There is a covered parking space in the yard. The apartment is suitable for a couple or business people.