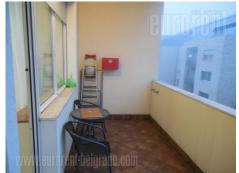

Very bright and spacious apartment in newer building in the central part of Dedinje. Bussy location where runs several public transportation lines, and is easily accessible by a car. In the immediate vicinity are bank branches, small post office, a bakery and a supermarket. The building is well main tainted, has video surveillance and automatic door. The apartment is located on the first floor of the building and is oriented to the courtyard, and is quiet and peaceful. It consists of living room with dining area and access to a small balcony overlooking the countryside, two bedrooms, kitchen, bathroom and restroom. In the living room there is a three-piece suite and a desk with a chair. Bedrooms are equipped with double beds and wardrobes and are facing the yard. Very pleasant interior of bright shades, air-conditioned. They are comfortable, functional layout. There is a covered parking space in the yard. The apartment is suitable for a couple or business people.