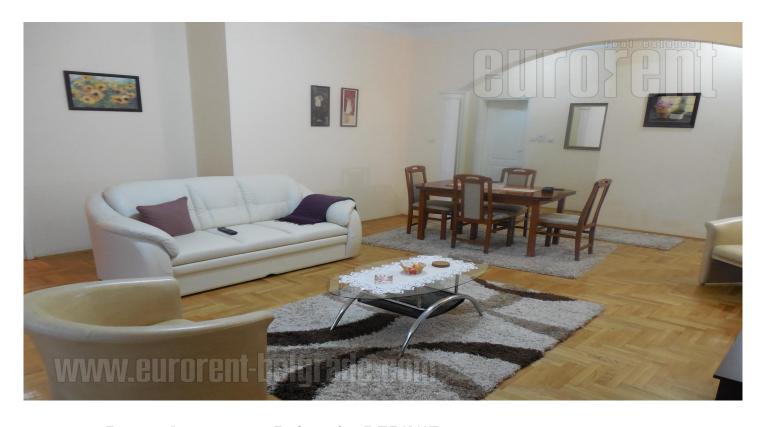

Very bright and spacious apartment in newer building in the central part of Dedinje. Bussy location where runs several public transportation lines, and is easily accessible by a car. In the immediate vicinity are bank branches, small post office, a bakery and a supermarket. The building is well main tainted, has video surveillance and automatic door. The apartment is located on the first floor of the building and is oriented to the courtyard, and is quiet and peaceful. It consists of living room with dining area and access to a small balcony overlooking the countryside, two bedrooms, kitchen, bathroom and restroom. In the living room there is a three-piece suite and a desk with a chair. Bedrooms are equipped with double beds and wardrobes and are facing the yard. Very pleasant interior of bright shades, air-conditioned. They are comfortable, functional layout. There is a covered parking space in the yard. The apartment is suitable for a couple or business people.