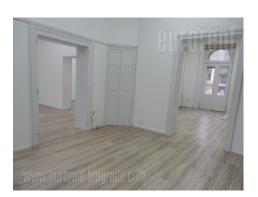

The pre-war house in the city center in one of the busiest streets. Business zone of the city, with many banks, shops, office buildings. Nearby is a public garage as well as public transport stop for several lines. The house is of renovated interior and corridors are decorated with ornaments of plaster. The room is functional structure and is located on the first floor. Renovated and bright, salon type, with high ceilings and doors. Two oriented. It has a separate entrance, with entrance hall in front. There are 6 offices which are interconnected. All are air-conditioned, with an indented computer network and halogen lighting. They are very spacey, each for a few employees. An excellent choice is suitable for various activities.