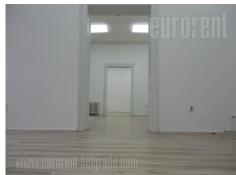

The pre-war house in the city center in one of the busiest streets. Business zone of the city, with many banks, shops, office buildings. Nearby is a public garage as well as public transport stop for several lines. The house is of renovated interior and corridors are decorated with ornaments of plaster. The room is functional structure and is located on the first floor. Renovated and bright, salon type, with high ceilings and doors. Two oriented. It has a separate entrance, with entrance hall in front. There are 6 offices which are interconnected. All are air-conditioned, with an indented computer network and halogen lighting. They are very spacey, each for a few employees. An excellent choice is suitable for various activities.