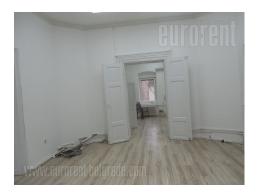

The pre-war house in the city center in one of the busiest streets. Business zone of the city, with many banks, shops, office buildings. Nearby is a public garage as well as public transport stop for several lines. The house is of renovated interior and corridors are decorated with ornaments of plaster. The room is functional structure and is located on the first floor. Renovated and bright, salon type, with high ceilings and doors. Two oriented. It has a separate entrance, with entrance hall in front. There are 6 offices which are interconnected. All are air-conditioned, with an indented computer network and halogen lighting. They are very spacey, each for a few employees. An excellent choice is suitable for various activities.