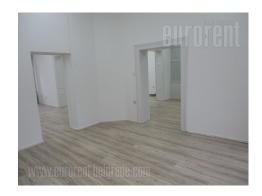

The pre-war house in the city center in one of the busiest streets. Business zone of the city, with many banks, shops, office buildings. Nearby is a public garage as well as public transport stop for several lines. The house is of renovated interior and corridors are decorated with ornaments of plaster. The room is functional structure and is located on the first floor. Renovated and bright, salon type, with high ceilings and doors. Two oriented. It has a separate entrance, with entrance hall in front. There are 6 offices which are interconnected. All are air-conditioned, with an indented computer network and halogen lighting. They are very spacey, each for a few employees. An excellent choice is suitable for various activities.