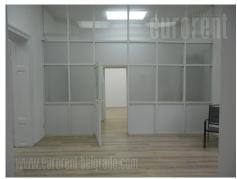

The pre-war house in the city center in one of the busiest streets. Business zone of the city, with many banks, shops, office buildings. Nearby is a public garage as well as public transport stop for several lines. The house is of renovated interior and corridors are decorated with ornaments of plaster. The room is functional structure and is located on the first floor. Renovated and bright, salon type, with high ceilings and doors. Two oriented. It has a separate entrance, with entrance hall in front. There are 6 offices which are interconnected. All are air-conditioned, with an indented computer network and halogen lighting. They are very spacey, each for a few employees. An excellent choice is suitable for various activities.