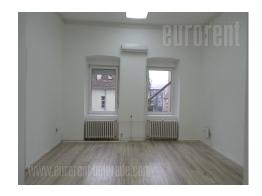

The pre-war house in the city center in one of the busiest streets. Business zone of the city, with many banks, shops, office buildings. Nearby is a public garage as well as public transport stop for several lines. The house is of renovated interior and corridors are decorated with ornaments of plaster. The room is functional structure and is located on the first floor. Renovated and bright, salon type, with high ceilings and doors. Two oriented. It has a separate entrance, with entrance hall in front. There are 6 offices which are interconnected. All are air-conditioned, with an indented computer network and halogen lighting. They are very spacey, each for a few employees. An excellent choice is suitable for various activities.