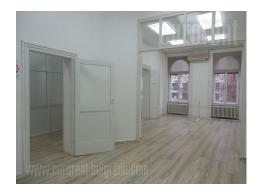

The pre-war house in the city center in one of the busiest streets. Business zone of the city, with many banks, shops, office buildings. Nearby is a public garage as well as public transport stop for several lines. The house is of renovated interior and corridors are decorated with ornaments of plaster. The room is functional structure and is located on the first floor. Renovated and bright, salon type, with high ceilings and doors. Two oriented. It has a separate entrance, with entrance hall in front. There are 6 offices which are interconnected. All are air-conditioned, with an indented computer network and halogen lighting. They are very spacey, each for a few employees. An excellent choice is suitable for various activities.