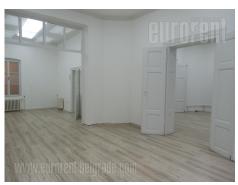

The pre-war house in the city center in one of the busiest streets. Business zone of the city, with many banks, shops, office buildings. Nearby is a public garage as well as public transport stop for several lines. The house is of renovated interior and corridors are decorated with ornaments of plaster. The room is functional structure and is located on the first floor. Renovated and bright, salon type, with high ceilings and doors. Two oriented. It has a separate entrance, with entrance hall in front. There are 6 offices which are interconnected. All are air-conditioned, with an indented computer network and halogen lighting. They are very spacey, each for a few employees. An excellent choice is suitable for various activities.