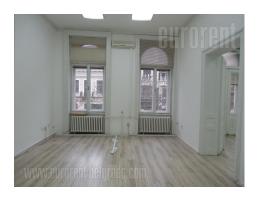

The pre-war house in the city center in one of the busiest streets. Business zone of the city, with many banks, shops, office buildings. Nearby is a public garage as well as public transport stop for several lines. The house is of renovated interior and corridors are decorated with ornaments of plaster. The room is functional structure and is located on the first floor. Renovated and bright, salon type, with high ceilings and doors. Two oriented. It has a separate entrance, with entrance hall in front. There are 6 offices which are interconnected. All are air-conditioned, with an indented computer network and halogen lighting. They are very spacey, each for a few employees. An excellent choice is suitable for various activities.