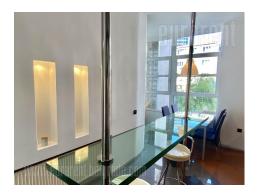

Very center of city, busy location, vicintity of Dom omladine. Business surrounding. Prewar styled building with maintained entrance hall. Apartment is fully renovated, modern and bright. It has one bedroom, living room, kitchen with dining area, bathroom with bathtub, sauna. Fitted closets, halogen lightning, pvc carpentry, excellent ceramics. New and modern furniture. Provided with internet connection.