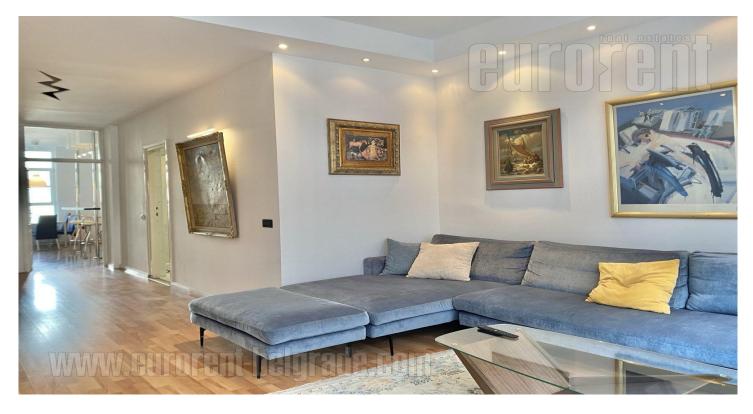

Very center of city, busy location, vicintity of Dom omladine. Business surrounding. Prewar styled building with maintained entrance hall. Apartment is fully renovated, modern and bright. It has one bedroom, living room, kitchen with dining area, bathroom with bathtub, sauna. Fitted closets, halogen lightning, pvc carpentry, excellent ceramics. New and modern furniture. Provided with internet connection.