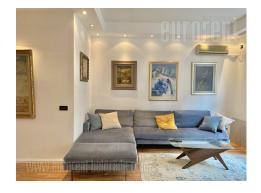

Very center of city, busy location, vicintity of Dom omladine. Business surrounding. Prewar styled building with maintained entrance hall. Apartment is fully renovated, modern and bright. It has one bedroom, living room, kitchen with dining area, bathroom with bathtub, sauna. Fitted closets, halogen lightning, pvc carpentry, excellent ceramics. New and modern furniture. Provided with internet connection.