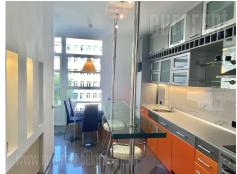

Very center of city, busy location, vicintity of Dom omladine. Business surrounding. Prewar styled building with maintained entrance hall. Apartment is fully renovated, modern and bright. It has one bedroom, living room, kitchen with dining area, bathroom with bathtub, sauna. Fitted closets, halogen lightning, pvc carpentry, excellent ceramics. New and modern furniture. Provided with internet connection.