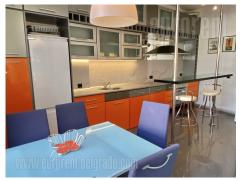

Very center of city, busy location, vicintity of Dom omladine. Business surrounding. Prewar styled building with maintained entrance hall. Apartment is fully renovated, modern and bright. It has one bedroom, living room, kitchen with dining area, bathroom with bathtub, sauna. Fitted closets, halogen lightning, pvc carpentry, excellent ceramics. New and modern furniture. Provided with internet connection.