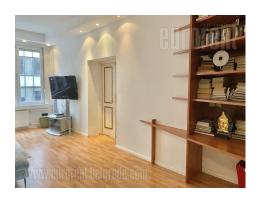

Very center of city, busy location, vicintity of Dom omladine. Business surrounding. Prewar styled building with maintained entrance hall. Apartment is fully renovated, modern and bright. It has one bedroom, living room, kitchen with dining area, bathroom with bathtub, sauna. Fitted closets, halogen lightning, pvc carpentry, excellent ceramics. New and modern furniture. Provided with internet connection.