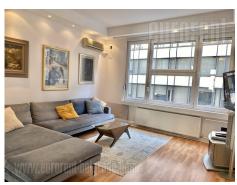

Very center of city, busy location, vicintity of Dom omladine. Business surrounding. Prewar styled building with maintained entrance hall. Apartment is fully renovated, modern and bright. It has one bedroom, living room, kitchen with dining area, bathroom with bathtub, sauna. Fitted closets, halogen lightning, pvc carpentry, excellent ceramics. New and modern furniture. Provided with internet connection.