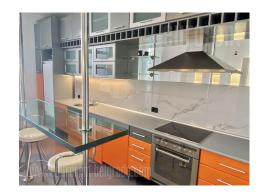

Very center of city, busy location, vicintity of Dom omladine. Business surrounding. Prewar styled building with maintained entrance hall. Apartment is fully renovated, modern and bright. It has one bedroom, living room, kitchen with dining area, bathroom with bathtub, sauna. Fitted closets, halogen lightning, pvc carpentry, excellent ceramics. New and modern furniture. Provided with internet connection.