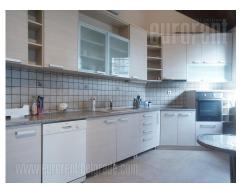

Excellent house in near vicinity of Košutnjak park, within the complex known as Diplomatic settlement (Diplomatsko naselje). House spreads over three levels, basement, ground floor and first floor and it is placed on a five acre plot. The ground floor level consists of a living room and dining area connected together, spacious, fully equipped kitchen and a bathroom with a shower cabin. From this part of the house one can access a backyard. Top floor consists of three bedrooms equipped with buit in closets and two bathrooms one of which has a jacuzzi bathtub, while the other has a shower cabin. Basement level consists of a laundry room and two more bigger rooms. Entire house is very spacious and comfortable. It has high quality materials and carpentry, while it is abundant with daylight. It has a functional room layout, so it can be used for various kinds of business activities, as well as for residential purposes.