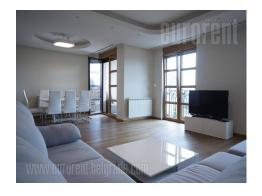

Located on sunny slope of Dedinje, with view onto Kosutranjak forest, this apartment is only 10 minutes away from international school. It occupies whole second floor of a new villa, and it has two garage spots provided in basement of building, connected by staircase and elevator. Apartment is very comfortable and functionally designed. It has large masterbedroom with own bathroom and two more bedrooms that share second bathroom. Living room with dining area makes one entirety, according to concept of modern living. Kitchen is fully furnished, with ample storage space and all power appliances. Central air conditioning system is in all rooms, and apartment is equipped with lot of closets. Interior is bright and it enables furnishing with different