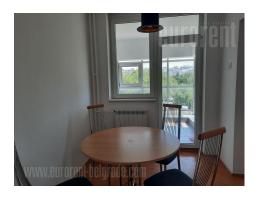

Apartment housed in a new building next to the Limes hall. It is two side oriented, with a bedroom which has a view of the courtyard. It features a living room with access to a terrace, kitchen with small dinning area and bathroom. The apartment is partially equipped and fully renovated. It has air-conditioning, safety door and parquet floors. Rent fee includes utility bills. Suitable for one person or a couple.