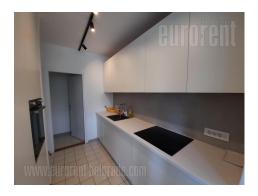

Apartment housed in a new building next to the Limes hall. It is two side oriented, with a bedroom which has a view of the courtyard. It features a living room with access to a terrace, kitchen with small dinning area and bathroom. The apartment is partially equipped and fully renovated. It has air-conditioning, safety door and parquet floors. Rent fee includes utility bills. Suitable for one person or a couple.