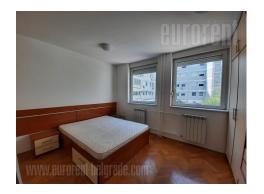

Apartment housed in a new building next to the Limes hall. It is two side oriented, with a bedroom which has a view of the courtyard. It features a living room with access to a terrace, kitchen with small dinning area and bathroom. The apartment is partially equipped and fully renovated. It has air-conditioning, safety door and parquet floors. Rent fee includes utility bills. Suitable for one person or a couple.