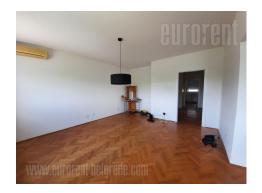

Apartment housed in a new building next to the Limes hall. It is two side oriented, with a bedroom which has a view of the courtyard. It features a living room with access to a terrace, kitchen with small dinning area and bathroom. The apartment is partially equipped and fully renovated. It has air-conditioning, safety door and parquet floors. Rent fee includes utility bills. Suitable for one person or a couple.