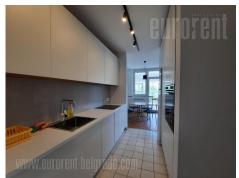

Apartment housed in a new building next to the Limes hall. It is two side oriented, with a bedroom which has a view of the courtyard. It features a living room with access to a terrace, kitchen with small dinning area and bathroom. The apartment is partially equipped and fully renovated. It has air-conditioning, safety door and parquet floors. Rent fee includes utility bills. Suitable for one person or a couple.