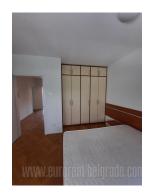

Apartment housed in a new building next to the Limes hall. It is two side oriented, with a bedroom which has a view of the courtyard. It features a living room with access to a terrace, kitchen with small dinning area and bathroom. The apartment is partially equipped and fully renovated. It has air-conditioning, safety door and parquet floors. Rent fee includes utility bills. Suitable for one person or a couple.