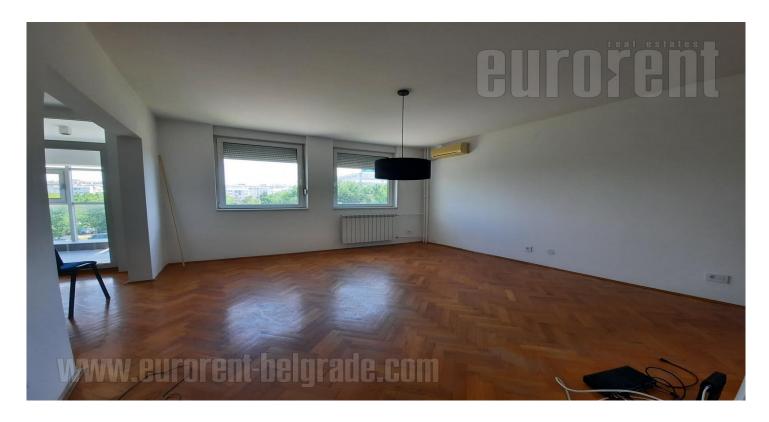

Apartment housed in a new building next to the Limes hall. It is two side oriented, with a bedroom which has a view of the courtyard. It features a living room with access to a terrace, kitchen with small dinning area and bathroom. The apartment is partially equipped and fully renovated. It has air-conditioning, safety door and parquet floors. Rent fee includes utility bills. Suitable for one person or a couple.