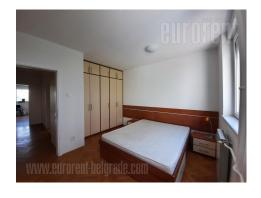

Apartment housed in a new building next to the Limes hall. It is two side oriented, with a bedroom which has a view of the courtyard. It features a living room with access to a terrace, kitchen with small dinning area and bathroom. The apartment is partially equipped and fully renovated. It has air-conditioning, safety door and parquet floors. Rent fee includes utility bills. Suitable for one person or a couple.