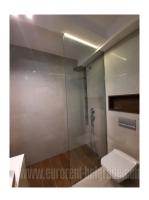

Apartment housed in a new building next to the Limes hall. It is two side oriented, with a bedroom which has a view of the courtyard. It features a living room with access to a terrace, kitchen with small dinning area and bathroom. The apartment is partially equipped and fully renovated. It has air-conditioning, safety door and parquet floors. Rent fee includes utility bills. Suitable for one person or a couple.