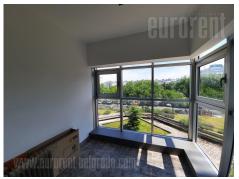

Apartment housed in a new building next to the Limes hall. It is two side oriented, with a bedroom which has a view of the courtyard. It features a living room with access to a terrace, kitchen with small dinning area and bathroom. The apartment is partially equipped and fully renovated. It has air-conditioning, safety door and parquet floors. Rent fee includes utility bills. Suitable for one person or a couple.