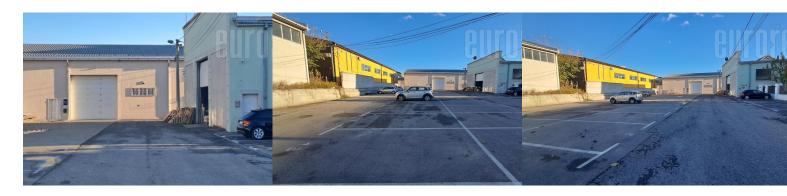

An excellent warehouse, 5m ceiling height, located near the Novi Sad highway. It has a large plot of land with easy access for trucks and a secured parking space. Inside the warehouse there is an office, a wardrobe and a toilet. Asphalted driveway around the warehouse and paved floor. Suitable for all types of storage.