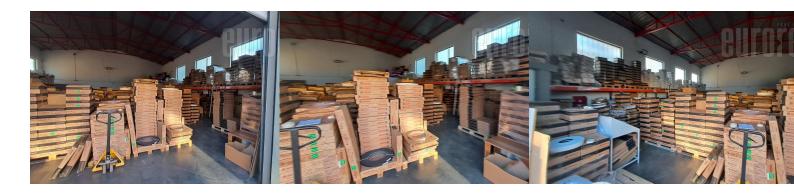

An excellent warehouse, 5m ceiling height, located near the Novi Sad highway. It has a large plot of land with easy access for trucks and a secured parking space. Inside the warehouse there is an office, a wardrobe and a toilet. Asphalted driveway around the warehouse and paved floor. Suitable for all types of storage.