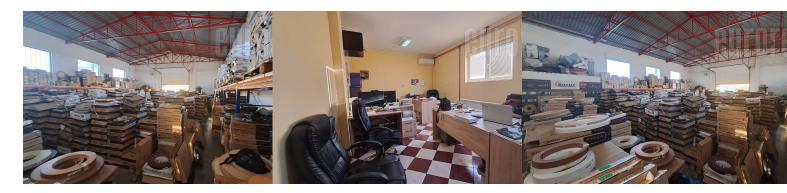

An excellent warehouse, 5m ceiling height, located near the Novi Sad highway. It has a large plot of land with easy access for trucks and a secured parking space. Inside the warehouse there is an office, a wardrobe and a toilet. Asphalted driveway around the warehouse and paved floor. Suitable for all types of storage.