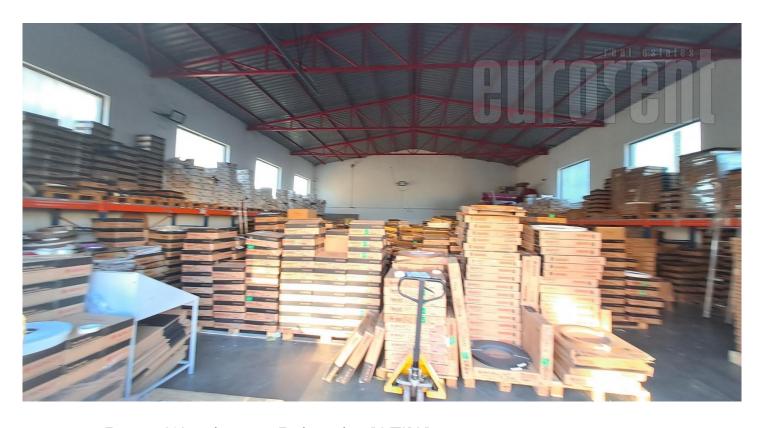

An excellent warehouse, 5m ceiling height, located near the Novi Sad highway. It has a large plot of land with easy access for trucks and a secured parking space. Inside the warehouse there is an office, a wardrobe and a toilet. Asphalted driveway around the warehouse and paved floor. Suitable for all types of storage.