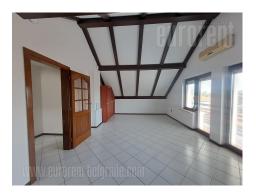

Tel: +381 11 329 3161

Mob: +381 60 329 3161

Great house in a quiet street in Vozdovac, near the church. It is close to a busy boulevard with supermarkets and public transport stop. In the environment are predominantly homes and low-rise new building. The house is situated on a plot of 280 m<sup>2</sup> and the front part is arranged for parking, while the back is for resting, with a place for barbecue. The house is well maintainted and consists of three functional levels and a basement. In the basement are garage space, laundry room and pantry. The ground floor is an open space that make up the lounge, dining room and separate kitchen with a counter. Fully equipped kitchen with new elements and appliances. Upstairs are three bedrooms and a bathroom. The loft has two bedrooms under the eaves, with visible ceiling beams. Among the room's ia a bathroom. One room has a small kitchen. The house is partially equipped with a combination of new and classic furniture, and can be empty. It has closets, air conditioning, Internet connection. It is suitable for both residential as well as office space. There are 4 parking and a garage space.