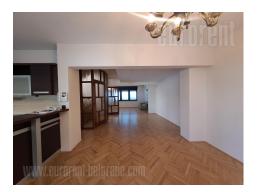

Tel: +381 11 329 3161

Mob: +381 60 329 3161

Great house in a quiet street in Vozdovac, near the church. It is close to a busy boulevard with supermarkets and public transport stop. In the environment are predominantly homes and low-rise new building. The house is situated on a plot of 280 m<sup>2</sup> and the front part is arranged for parking, while the back is for resting, with a place for barbecue. The house is well maintainted and consists of three functional levels and a basement. In the basement are garage space, laundry room and pantry. The ground floor is an open space that make up the lounge, dining room and separate kitchen with a counter. Fully equipped kitchen with new elements and appliances. Upstairs are three bedrooms and a bathroom. The loft has two bedrooms under the eaves, with visible ceiling beams. Among the room's ia a bathroom. One room has a small kitchen. The house is partially equipped with a combination of new and classic furniture, and can be empty. It has closets, air conditioning, Internet connection. It is suitable for both residential as well as office space. There are 4 parking and a garage space.