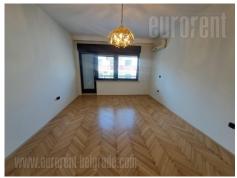

Tel: +381 11 329 3161

Mob: +381 60 329 3161

Great house in a quiet street in Vozdovac, near the church. It is close to a busy boulevard with supermarkets and public transport stop. In the environment are predominantly homes and low-rise new building. The house is situated on a plot of 280 m<sup>2</sup> and the front part is arranged for parking, while the back is for resting, with a place for barbecue. The house is well maintainted and consists of three functional levels and a basement. In the basement are garage space, laundry room and pantry. The ground floor is an open space that make up the lounge, dining room and separate kitchen with a counter. Fully equipped kitchen with new elements and appliances. Upstairs are three bedrooms and a bathroom. The loft has two bedrooms under the eaves, with visible ceiling beams. Among the room's ia a bathroom. One room has a small kitchen. The house is partially equipped with a combination of new and classic furniture, and can be empty. It has closets, air conditioning, Internet connection. It is suitable for both residential as well as office space. There are 4 parking and a garage space.