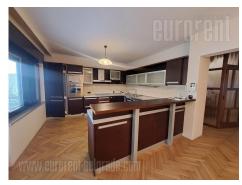

Tel: +381 11 329 3161

Mob: +381 60 329 3161

Great house in a quiet street in Vozdovac, near the church. It is close to a busy boulevard with supermarkets and public transport stop. In the environment are predominantly homes and low-rise new building. The house is situated on a plot of 280 m<sup>2</sup> and the front part is arranged for parking, while the back is for resting, with a place for barbecue. The house is well maintainted and consists of three functional levels and a basement. In the basement are garage space, laundry room and pantry. The ground floor is an open space that make up the lounge, dining room and separate kitchen with a counter. Fully equipped kitchen with new elements and appliances. Upstairs are three bedrooms and a bathroom. The loft has two bedrooms under the eaves, with visible ceiling beams. Among the room's ia a bathroom. One room has a small kitchen. The house is partially equipped with a combination of new and classic furniture, and can be empty. It has closets, air conditioning, Internet connection. It is suitable for both residential as well as office space. There are 4 parking and a garage space.