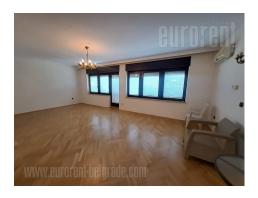

Tel: +381 11 329 3161

Mob: +381 60 329 3161

Great house in a quiet street in Vozdovac, near the church. It is close to a busy boulevard with supermarkets and public transport stop. In the environment are predominantly homes and low-rise new building. The house is situated on a plot of 280 m<sup>2</sup> and the front part is arranged for parking, while the back is for resting, with a place for barbecue. The house is well maintainted and consists of three functional levels and a basement. In the basement are garage space, laundry room and pantry. The ground floor is an open space that make up the lounge, dining room and separate kitchen with a counter. Fully equipped kitchen with new elements and appliances. Upstairs are three bedrooms and a bathroom. The loft has two bedrooms under the eaves, with visible ceiling beams. Among the room's ia a bathroom. One room has a small kitchen. The house is partially equipped with a combination of new and classic furniture, and can be empty. It has closets, air conditioning, Internet connection. It is suitable for both residential as well as office space. There are 4 parking and a garage space.