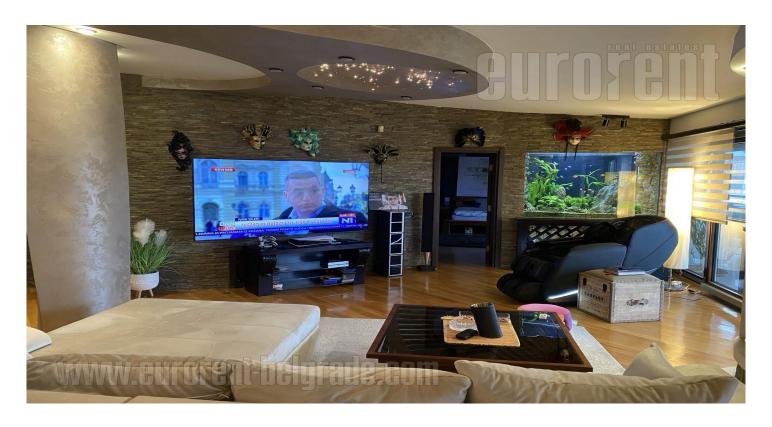

This luxury apartment is located on the 5th, the top floor of new building in a quiet street near Karadorde Park and the Temple of Saint Sava. This area is rich in commercial facilities in the form of cafes, restaurants, boutiques and spas, which can be reached in just a few minutes walk without having to drive. Also, easy access to highway and vicinity of a public transport stop with several lines provide easy access to all parts of the city. The building has a doorman services 24/7 and garage at -1 level. The apartment is very comfortable, functional structure, bright. In the central part there is a spacious living room with fireplace and large glass doors to the terrace. The kitchen is separated with a bar and equipped with all the necessary elements and techniques. Larger bedroom has a sauna and a spacious, luxurious bathroom with Jacuzzi tub. At the other end of the apartment there is another bedroom and modern bathroom with shower. The interior of the apartment is made of top quality materials, with refined taste and style. Walls are enriched with modern lighting and plaster work. The floors are a combination of wood, marble and granite. The apartment has a large terrace of 30 m<sup>2</sup> with barbecue, offering a beautiful view of the city. Booked a place in suitable life of the garage. The flat smaller family.