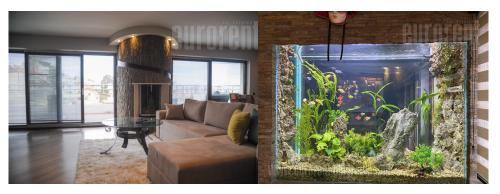

This luxury apartment is located on the 5th, the top floor of new building in a quiet street near Karadorde Park and the Temple of Saint Sava. This area is rich in commercial facilities in the form of cafes, restaurants, boutiques and spas, which can be reached in just a few minutes walk without having to drive. Also, easy access to highway and vicinity of a public transport stop with several lines provide easy access to all parts of the city. The building has a doorman services 24/7 and garage at -1 level. The apartment is very comfortable, functional structure, bright. In the central part there is a spacious living room with fireplace and large glass doors to the terrace. The kitchen is separated with a bar and equipped with all the necessary elements and techniques. Larger bedroom has a sauna and a spacious, luxurious bathroom with Jacuzzi tub. At the other end of the apartment there is another bedroom and modern bathroom with shower. The interior of the apartment is made of top quality materials, with refined taste and style. Walls are enriched with modern lighting and plaster work. The floors are a combination of wood, marble and granite. The apartment has a large terrace of 30 m<sup>2</sup> with barbecue, offering a beautiful view of the city. Booked a place in suitable life of the garage. The flat smaller family.