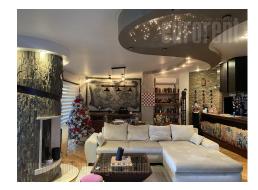

This luxury apartment is located on the 5th, the top floor of new building in a quiet street near Karadorde Park and the Temple of Saint Sava. This area is rich in commercial facilities in the form of cafes, restaurants, boutiques and spas, which can be reached in just a few minutes walk without having to drive. Also, easy access to highway and vicinity of a public transport stop with several lines provide easy access to all parts of the city. The building has a doorman services 24/7 and garage at -1 level. The apartment is very comfortable, functional structure, bright. In the central part there is a spacious living room with fireplace and large glass doors to the terrace. The kitchen is separated with a bar and equipped with all the necessary elements and techniques. Larger bedroom has a sauna and a spacious, luxurious bathroom with Jacuzzi tub. At the other end of the apartment there is another bedroom and modern bathroom with shower. The interior of the apartment is made of top quality materials, with refined taste and style. Walls are enriched with modern lighting and plaster work. The floors are a combination of wood, marble and granite. The apartment has a large terrace of 30 m<sup>2</sup> with barbecue, offering a beautiful view of the city. Booked a place in suitable life of the garage. The flat smaller family.