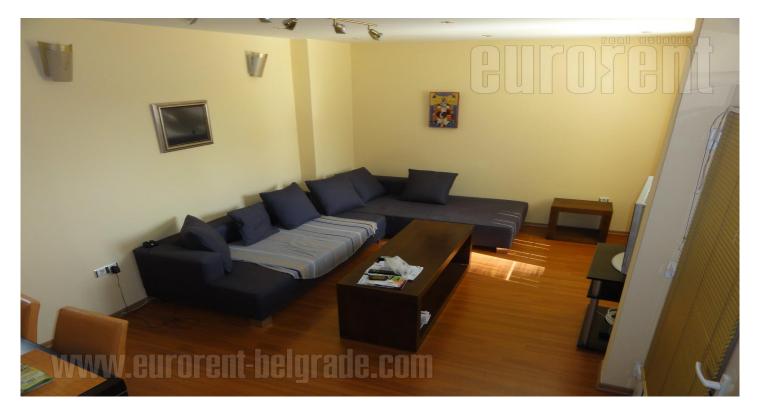

Very busy location, close to river and bridge, with easy access to city center either by foot or by car. Premises is located on top floor of an older building, annex from 2006th. Building entrance is renovated and facade is arranged. Apartment is duplex, with main level 50 m<sup>2</sup> large, two sides oriented. It has two bedrooms, furnished kitchen and bathroom with bathtub. Furniture is classic. Provided with internet connection.