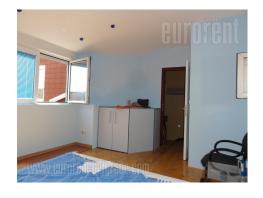

Very busy location, close to river and bridge, with easy access to city center either by foot or by car. Premises is located on top floor of an older building, annex from 2006th. Building entrance is renovated and facade is arranged. Apartment is duplex, with main level 50 m<sup>2</sup> large, two sides oriented. It has two bedrooms, furnished kitchen and bathroom with bathtub. Furniture is classic. Provided with internet connection.