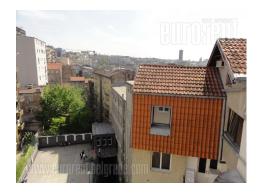

Very busy location, close to river and bridge, with easy access to city center either by foot or by car. Premises is located on top floor of an older building, annex from 2006th. Building entrance is renovated and facade is arranged. Apartment is duplex, with main level 50 m<sup>2</sup> large, two sides oriented. It has two bedrooms, furnished kitchen and bathroom with bathtub. Furniture is classic. Provided with internet connection.