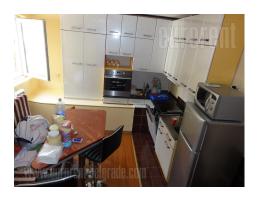

Very busy location, close to river and bridge, with easy access to city center either by foot or by car. Premises is located on top floor of an older building, annex from 2006th. Building entrance is renovated and facade is arranged. Apartment is duplex, with main level 50 m<sup>2</sup> large, two sides oriented. It has two bedrooms, furnished kitchen and bathroom with bathtub. Furniture is classic. Provided with internet connection.