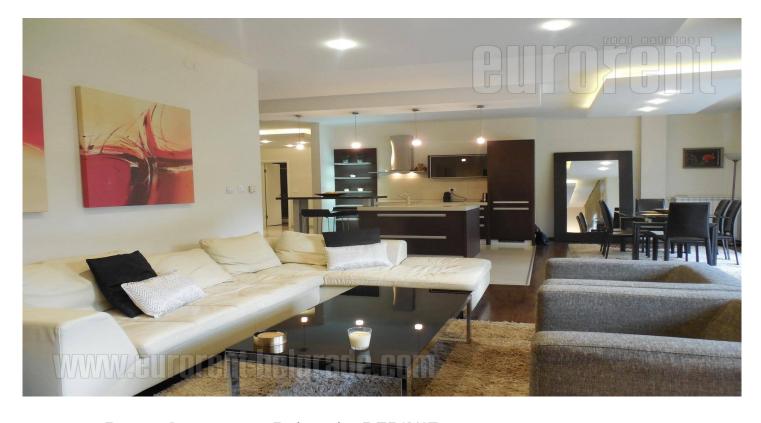

Modernly decorated and functional apartment, placed in a small building with an elevator. Building is part of an enclosed complex, located within peaceful surrounding of residential zone. Street connects two boulevards, which enables fast link to other parts of the city. Apartment is very comfortable, while it's and two side-exposure enables peace and quiet for sleeping area. Open plan living room is nicely furnished and decorated, and it continues onto dining area with table for six, and modern kitchen with kitchen island. Three bedrooms are facing toward the yard. Master bedroom has an en-suite bathroom, while other two bedrooms share second bathroom with a shower cabin. There is additional room which is used as laundry room and wardrobe. All rooms are air conditioned, excellent parquet covers all floors, lights are conveniently placed and ceramics is of top quality. Garage has direct link to the apartment with a lift, and it is placed on -1 level. Premium quality apartment, provided with excellent equipment. Enjoyable living space suitable for families.