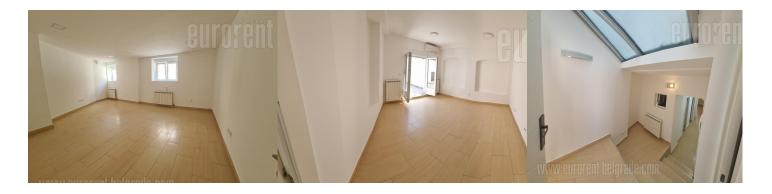

Fully renovated apartment in half level basement of an excellent older building. It consists out of anteroom, reception part, bathroom, saloon of 30 m<sup>2</sup>. It's air-conditioned, has armored door and alarm.