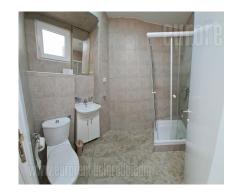

Fully renovated apartment in half level basement of an excellent older building. It consists out of anteroom, reception part, bathroom, saloon of 30 m<sup>2</sup>. It's air-conditioned, has armored door and alarm.