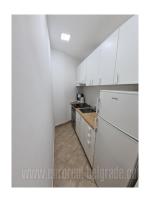

Fully renovated apartment in half level basement of an excellent older building. It consists out of anteroom, reception part, bathroom, saloon of 30 m<sup>2</sup>. It's air-conditioned, has armored door and alarm.