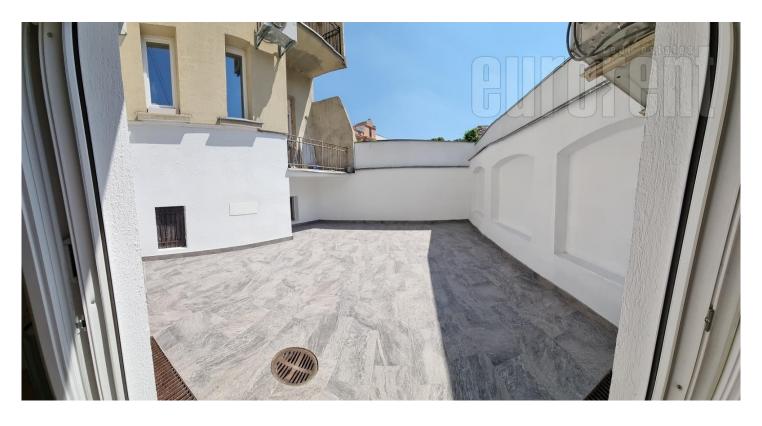

## #26781, Rent - Apartment, Belgrade, SABORNA CRKVA

| TYPE OF OBJECT  RESIDENTIAL BUILDING |         |                 | SURFACE AREA 65 m² + ter 25 m² |   |   | THE PRICE €700          |     |          | AVAILABLE |          |
|--------------------------------------|---------|-----------------|--------------------------------|---|---|-------------------------|-----|----------|-----------|----------|
| BEDROOMS 1                           |         |                 | DAILY ROOMS                    |   |   | THE FLOOR  GROUND FLOOR |     |          |           |          |
| SEMIFUR                              | INDEPEN | -<br>sss<br>YES | 1                              | 0 | 1 | 3<br>Ey                 | YES | ſ₫<br>NO | NO NO     | (P)<br>2 |

Fully renovated apartment in half level basement of an excellent older building. It consists out of anteroom, reception part, bathroom, saloon of 30 m<sup>2</sup>. It's air-conditioned, has armored door and alarm.