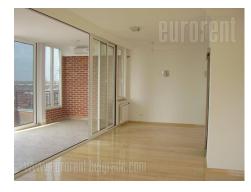

Excellent penthouse on the fifth floor of an apartment building, in quite street with a lot of greenery. It has two entrances. Consists out of hall, spacey living room with dining area, kitchen, two bathrooms, sleeping area with three rooms and terraces. Living room has fire place and large terrace fit with glass. It's bright and quite, with as excellent arrangement of rooms. Airconditioner, video surveillance, armored door and hydro massage tub.