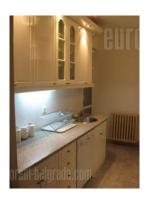

The apartment is located in upper Dorcol in the city center, near the Kalemegdan park. This is a very attractive location near many restaurants, caffes, shops, as well as cultural events, which together represent ideal surrounding for life and work. The building is newer, well maintained and well integrated in the older part of the city. The living room is spacious and it exits to a terrace, which is isolated with glass walls. It overlooks the street and the Kalemegdan park. It is very light and pleasant to be in. The kitchen is equipped with new appliances and completely separated and it is connected to the living room with one door. The kitchen exits to a closed terrace which is used as laundry room. Sleeping block itself is separated. It consists of two bedrooms and a redecorated bathroom. Main bedroom is equipped with a larger double size bed, nightstand and a closet, while the other bedroom has a smaller double size bed, many built-in closets and a desk. There is also a guest bathroom. The apartment is very attractive and has a nicely arranged interior. It is the right choice, especially for foreigners.