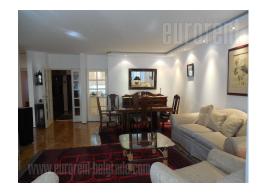

The apartment is located in upper Dorcol in the city center, near the Kalemegdan park. This is a very attractive location near many restaurants, caffes, shops, as well as cultural events, which together represent ideal surrounding for life and work. The building is newer, well maintained and well integrated in the older part of the city. The living room is spacious and it exits to a terrace, which is isolated with glass walls. It overlooks the street and the Kalemegdan park. It is very light and pleasant to be in. The kitchen is equipped with new appliances and completely separated and it is connected to the living room with one door. The kitchen exits to a closed terrace which is used as laundry room. Sleeping block itself is separated. It consists of two bedrooms and a redecorated bathroom. Main bedroom is equipped with a larger double size bed, nightstand and a closet, while the other bedroom has a smaller double size bed, many built-in closets and a desk. There is also a guest bathroom. The apartment is very attractive and has a nicely arranged interior. It is the right choice, especially for foreigners.