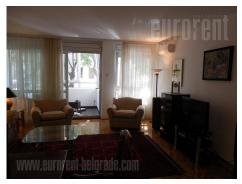

The apartment is located in upper Dorcol in the city center, near the Kalemegdan park. This is a very attractive location near many restaurants, caffes, shops, as well as cultural events, which together represent ideal surrounding for life and work. The building is newer, well maintained and well integrated in the older part of the city. The living room is spacious and it exits to a terrace, which is isolated with glass walls. It overlooks the street and the Kalemegdan park. It is very light and pleasant to be in. The kitchen is equipped with new appliances and completely separated and it is connected to the living room with one door. The kitchen exits to a closed terrace which is used as laundry room. Sleeping block itself is separated. It consists of two bedrooms and a redecorated bathroom. Main bedroom is equipped with a larger double size bed, nightstand and a closet, while the other bedroom has a smaller double size bed, many built-in closets and a desk. There is also a guest bathroom. The apartment is very attractive and has a nicely arranged interior. It is the right choice, especially for foreigners.