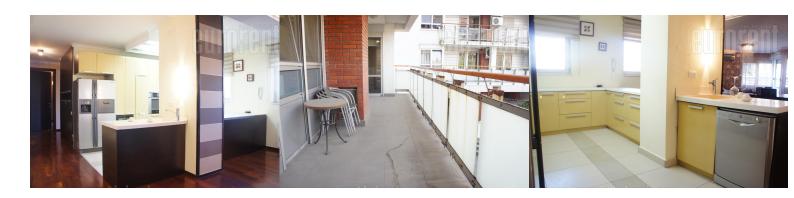

Luxurious apartment within Park apartment complex. Busy location, business surrounding, easy access to the highway. The building is with security service and video surveillance. The apartment is very comfort, with modern interior made of materials of exceptional quality. Quality parquet flooring, top designed bathrooms tiled with Porcelanosa ceramics, walls enriched with luxurious wallpaper and milky white lighting. Living room with kitchen and dining area has surface of 90 m<sup>2</sup> and access to a large balcony. It is very comfort, has two angle sofas with tabourets; crystal chandeliers that make cozy atmosphere. Modern kitchen with MDF cabinets in pastel colors and top quality appliances. Three bedrooms (one of them is master, with extensive library). Direct connection with a garage.