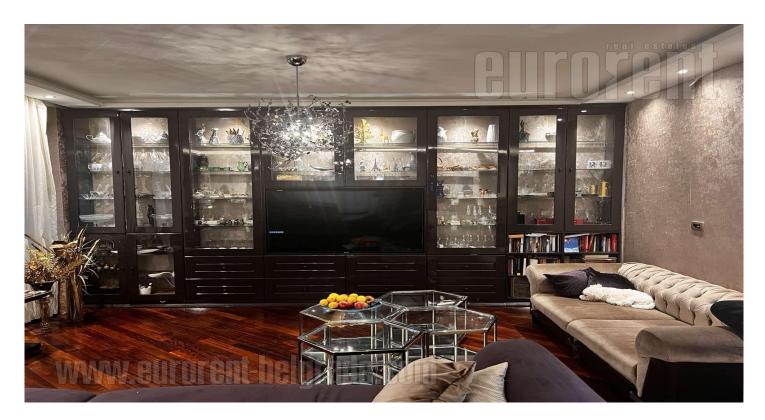

Luxurious apartment within Park apartment complex. Busy location, business surrounding, easy access to the highway. The building is with security service and video surveillance. The apartment is very comfort, with modern interior made of materials of exceptional quality. Quality parquet flooring, top designed bathrooms tiled with Porcelanosa ceramics, walls enriched with luxurious wallpaper and milky white lighting. Living room with kitchen and dining area has surface of 90 m<sup>2</sup> and access to a large balcony. It is very comfort, has two angle sofas with tabourets; crystal chandeliers that make cozy atmosphere. Modern kitchen with MDF cabinets in pastel colors and top quality appliances. Three bedrooms (one of them is master, with extensive library). Direct connection with a garage.