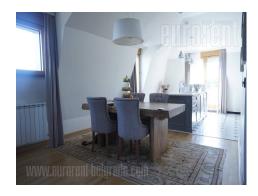

Fully luxuriously furnished penthouse in one of the most representative buildings and neighborhoods of Belgrade. The apartment abundant with natural light due to it's three side orientation. It consists of master bedroom with en-suite bathroom and wardrobe, three more bedrooms, a bathroom, guest restroom, a spacious living room with dining area and an open kitchen and a large terrace. Modern interior, tastefully equipped with plenty of interesting details and pieces of furniture. There is one garage space at disposal in building's garage.