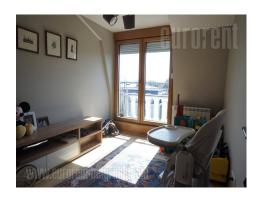

Fully luxuriously furnished penthouse in one of the most representative buildings and neighborhoods of Belgrade. The apartment abundant with natural light due to it's three side orientation. It consists of master bedroom with en-suite bathroom and wardrobe, three more bedrooms, a bathroom, guest restroom, a spacious living room with dining area and an open kitchen and a large terrace. Modern interior, tastefully equipped with plenty of interesting details and pieces of furniture. There is one garage space at disposal in building's garage.