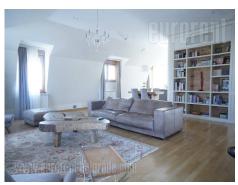

Fully luxuriously furnished penthouse in one of the most representative buildings and neighborhoods of Belgrade. The apartment abundant with natural light due to it's three side orientation. It consists of master bedroom with en-suite bathroom and wardrobe, three more bedrooms, a bathroom, guest restroom, a spacious living room with dining area and an open kitchen and a large terrace. Modern interior, tastefully equipped with plenty of interesting details and pieces of furniture. There is one garage space at disposal in building's garage.