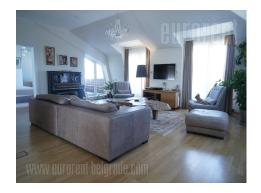

Fully luxuriously furnished penthouse in one of the most representative buildings and neighborhoods of Belgrade. The apartment abundant with natural light due to it's three side orientation. It consists of master bedroom with en-suite bathroom and wardrobe, three more bedrooms, a bathroom, guest restroom, a spacious living room with dining area and an open kitchen and a large terrace. Modern interior, tastefully equipped with plenty of interesting details and pieces of furniture. There is one garage space at disposal in building's garage.