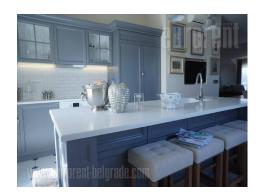

Fully luxuriously furnished penthouse in one of the most representative buildings and neighborhoods of Belgrade. The apartment abundant with natural light due to it's three side orientation. It consists of master bedroom with en-suite bathroom and wardrobe, three more bedrooms, a bathroom, guest restroom, a spacious living room with dining area and an open kitchen and a large terrace. Modern interior, tastefully equipped with plenty of interesting details and pieces of furniture. There is one garage space at disposal in building's garage.