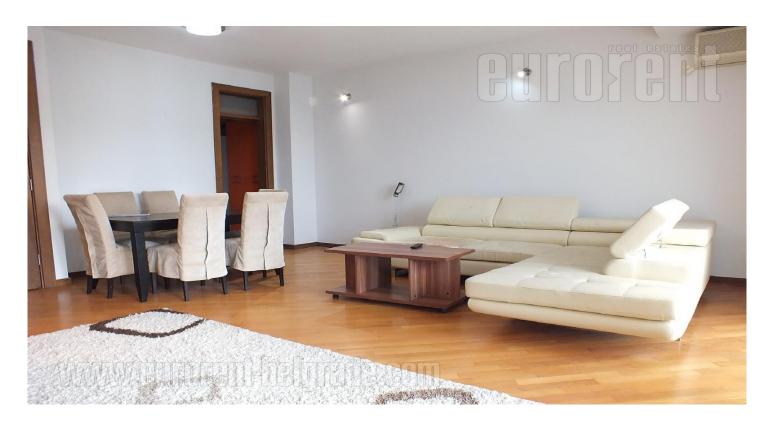

Excellent apartment in a newer, modern building located in the city center in near vicinity of Palilula green market and Tasmajdan park. Great connection with other parts of the city with many lines of public transportation which go through this area. The apartment is housed on the third floor of a building with 24/7 security and video survaillance, with an entrance oriented toward a quiet street. The building has two capacious elevators, which also connect the apartment with a garage space in buildings basement. The apartment consists of two levels and it has two side orientation. First level consists of a spacious livingroom and dining room area which take up to 50 m<sup>2</sup> of the apartments surface. Kitchen is separated and equipped with modern appliances and it has an entrance through living/dining room area. Entrance hallway on the first level has a bathroom, a number of closets and a pantry. Staircase leads from this hallway to the second level, which consists of three larger bedrooms, wardrobe, two bathrooms, as well as one room ment for laundry room purposes. Two bedrooms are equipped with double size beds, while the third room is in function of childrens room. The apartment is equipped with modern furniture of pastel colors, which is suitable for all kinds addiotions in form of details which would represent the future tenant.