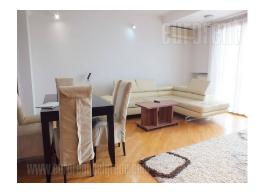

Excellent apartment in a newer, modern building located in the city center in near vicinity of Palilula green market and Tasmajdan park. Great connection with other parts of the city with many lines of public transportation which go through this area. The apartment is housed on the third floor of a building with 24/7 security and video survaillance, with an entrance oriented toward a quiet street. The building has two capacious elevators, which also connect the apartment with a garage space in buildings basement. The apartment consists of two levels and it has two side orientation. First level consists of a spacious livingroom and dining room area which take up to 50 m<sup>2</sup> of the apartments surface. Kitchen is separated and equipped with modern appliances and it has an entrance through living/dining room area. Entrance hallway on the first level has a bathroom, a number of closets and a pantry. Staircase leads from this hallway to the second level, which consists of three larger bedrooms, wardrobe, two bathrooms, as well as one room ment for laundry room purposes. Two bedrooms are equipped with double size beds, while the third room is in function of childrens room. The apartment is equipped with modern furniture of pastel colors, which is suitable for all kinds addiotions in form of details which would represent the future tenant.