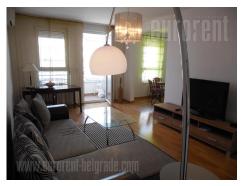

An apartment in Belville residential complex in commercial surrounding. It is housed on the 8th of 12 floors in a building with two elevators. Bright and with good layout, modern equipped. It has open living room with kitchen and dining area and one bedroom. Fully furnished with modern furniture, air-conditioned, has Internet connection. One parking spot provided.