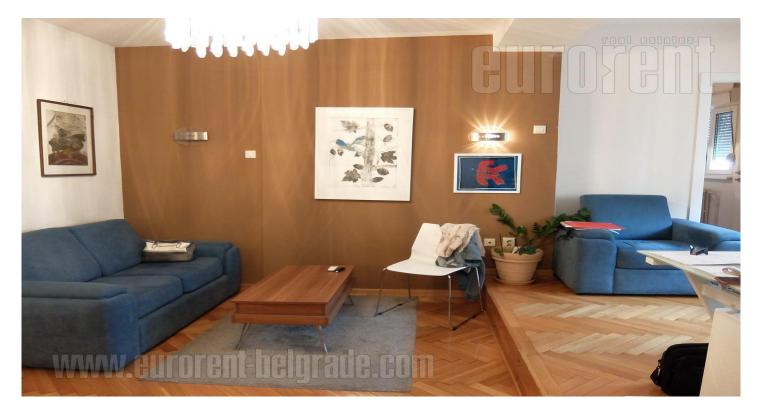

Comfortable apartment of an attractive interior, situated at only five minute walking distance from Tasmajdan park, excellently connected to all parts of the city. It is housed on the seventh floor of an older building with an elevator, leading only to the sixth floor. The apartment has been renovated, partially equipped with nice, modernly designed pieces of furniture. It has well maintained parquet, PVC carpentry and quality ceramics. Living room consists of two semi-levels of similar size and has an exit to a spacious mutual terrace. From the living room one can access two bedrooms, one of which is equipped with a double bed. The apartment has a nice kitchen with dining area, as well as a recently renovated bathroom with a bathtub. Space abundant with daylight, exudes positive energy and pleasant atmosphere, while the high floor secures a beautiful view.