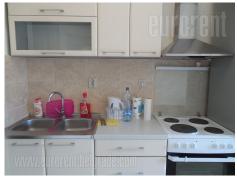

Comfortable apartment of an attractive interior, situated at only five minute walking distance from Tasmajdan park, excellently connected to all parts of the city. It is housed on the seventh floor of an older building with an elevator, leading only to the sixth floor. The apartment has been renovated, partially equipped with nice, modernly designed pieces of furniture. It has well maintained parquet, PVC carpentry and quality ceramics. Living room consists of two semi-levels of similar size and has an exit to a spacious mutual terrace. From the living room one can access two bedrooms, one of which is equipped with a double bed. The apartment has a nice kitchen with dining area, as well as a recently renovated bathroom with a bathtub. Space abundant with daylight, exudes positive energy and pleasant atmosphere, while the high floor secures a beautiful view.