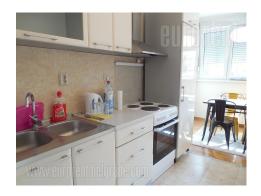

Comfortable apartment of an attractive interior, situated at only five minute walking distance from Tasmajdan park, excellently connected to all parts of the city. It is housed on the seventh floor of an older building with an elevator, leading only to the sixth floor. The apartment has been renovated, partially equipped with nice, modernly designed pieces of furniture. It has well maintained parquet, PVC carpentry and quality ceramics. Living room consists of two semi-levels of similar size and has an exit to a spacious mutual terrace. From the living room one can access two bedrooms, one of which is equipped with a double bed. The apartment has a nice kitchen with dining area, as well as a recently renovated bathroom with a bathtub. Space abundant with daylight, exudes positive energy and pleasant atmosphere, while the high floor secures a beautiful view.