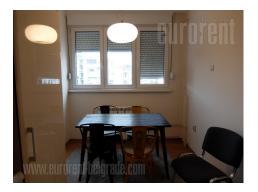

Comfortable apartment of an attractive interior, situated at only five minute walking distance from Tasmajdan park, excellently connected to all parts of the city. It is housed on the seventh floor of an older building with an elevator, leading only to the sixth floor. The apartment has been renovated, partially equipped with nice, modernly designed pieces of furniture. It has well maintained parquet, PVC carpentry and quality ceramics. Living room consists of two semi-levels of similar size and has an exit to a spacious mutual terrace. From the living room one can access two bedrooms, one of which is equipped with a double bed. The apartment has a nice kitchen with dining area, as well as a recently renovated bathroom with a bathtub. Space abundant with daylight, exudes positive energy and pleasant atmosphere, while the high floor secures a beautiful view.