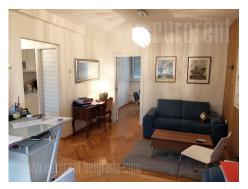

Comfortable apartment of an attractive interior, situated at only five minute walking distance from Tasmajdan park, excellently connected to all parts of the city. It is housed on the seventh floor of an older building with an elevator, leading only to the sixth floor. The apartment has been renovated, partially equipped with nice, modernly designed pieces of furniture. It has well maintained parquet, PVC carpentry and quality ceramics. Living room consists of two semi-levels of similar size and has an exit to a spacious mutual terrace. From the living room one can access two bedrooms, one of which is equipped with a double bed. The apartment has a nice kitchen with dining area, as well as a recently renovated bathroom with a bathtub. Space abundant with daylight, exudes positive energy and pleasant atmosphere, while the high floor secures a beautiful view.