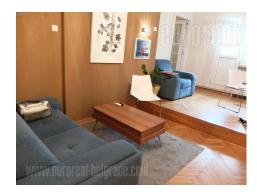

Comfortable apartment of an attractive interior, situated at only five minute walking distance from Tasmajdan park, excellently connected to all parts of the city. It is housed on the seventh floor of an older building with an elevator, leading only to the sixth floor. The apartment has been renovated, partially equipped with nice, modernly designed pieces of furniture. It has well maintained parquet, PVC carpentry and quality ceramics. Living room consists of two semi-levels of similar size and has an exit to a spacious mutual terrace. From the living room one can access two bedrooms, one of which is equipped with a double bed. The apartment has a nice kitchen with dining area, as well as a recently renovated bathroom with a bathtub. Space abundant with daylight, exudes positive energy and pleasant atmosphere, while the high floor secures a beautiful view.