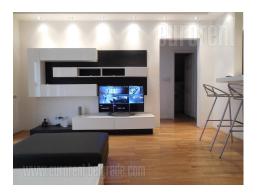

Tel: +381 11 329 3161

Mob: +381 60 329 3161

This modern and bright apartment is located in peaceful street, in close proximity to very center of city. It is old part of Belgrade, close to Bajloni open market. Position enables easy access to all parts of city, since there are several bus and tram stops in vicinity. Also, pedestrian zone is only 10 minutes away by foot, so it gives all other opportunities that capitol city can provide. Apartment is on third floor of a newly built building. Entrance hall is under video surveillance. Apartment is partly furnished (one bedroom is unfurnished) with new furniture. Dominating modern kitchen designe, with all power appliances, and bar table with two bar chairs, used as dining table. One bedroom has double bed and closet, bathroom is with bathtub, living room is quite spacious and it has exit to terrace. The interior is enriched with halogen lighting, beautiful aluminum windows and hard-wood flooring in all rooms. It is suitable for small families.