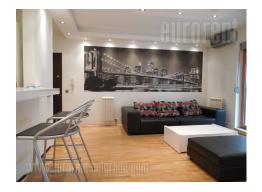

Tel: +381 11 329 3161

Mob: +381 60 329 3161

This modern and bright apartment is located in peaceful street, in close proximity to very center of city. It is old part of Belgrade, close to Bajloni open market. Position enables easy access to all parts of city, since there are several bus and tram stops in vicinity. Also, pedestrian zone is only 10 minutes away by foot, so it gives all other opportunities that capitol city can provide. Apartment is on third floor of a newly built building. Entrance hall is under video surveillance. Apartment is partly furnished (one bedroom is unfurnished) with new furniture. Dominating modern kitchen designe, with all power appliances, and bar table with two bar chairs, used as dining table. One bedroom has double bed and closet, bathroom is with bathtub, living room is quite spacious and it has exit to terrace. The interior is enriched with halogen lighting, beautiful aluminum windows and hard-wood flooring in all rooms. It is suitable for small families.