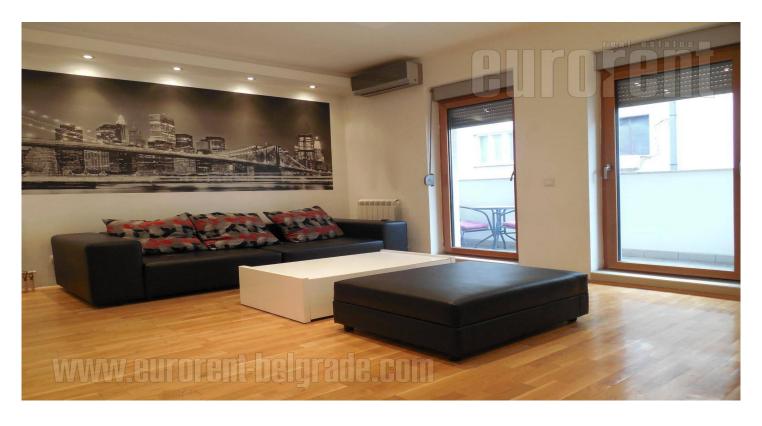

Tel: +381 11 329 3161

Mob: +381 60 329 3161

This modern and bright apartment is located in peaceful street, in close proximity to very center of city. It is old part of Belgrade, close to Bajloni open market. Position enables easy access to all parts of city, since there are several bus and tram stops in vicinity. Also, pedestrian zone is only 10 minutes away by foot, so it gives all other opportunities that capitol city can provide. Apartment is on third floor of a newly built building. Entrance hall is under video surveillance. Apartment is partly furnished (one bedroom is unfurnished) with new furniture. Dominating modern kitchen designe, with all power appliances, and bar table with two bar chairs, used as dining table. One bedroom has double bed and closet, bathroom is with bathtub, living room is quite spacious and it has exit to terrace. The interior is enriched with halogen lighting, beautiful aluminum windows and hard-wood flooring in all rooms. It is suitable for small families.