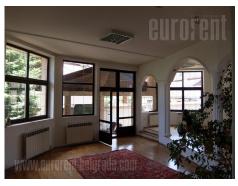

Detached house in a busy street, close to Kosutnjak, on the border with Dedinje. Very distinctive and visible from main street, so quite convenient for business purposes, as for it's location, and for it's structure. 3,5 ares of yard is decorated with plants, as well as parking spot, garage entry and small detached office space. Underneath whole house is basement, storing oil tank as a special type of heating, if necessary. Functional space is spread on two floors. Ground floor has comfort living room with dining area, separate kitchen, bathroom and one bedroom. All rooms on ground floor are organized around central staircase leading to upper floor. Upstairs are five bedrooms and two bathrooms. Masterbedroom has its own wardrobe and bathroom. Terace from gallery and bedrooms has view onto yard and forest. Basement level is open space with small kitchen, toilet and storage space. House suitable both for residential or business purposes.