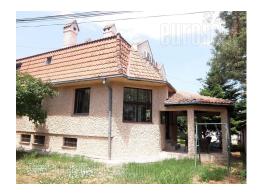

Detached house in a busy street, close to Kosutnjak, on the border with Dedinje. Very distinctive and visible from main street, so quite convenient for business purposes, as for it's location, and for it's structure. 3,5 ares of yard is decorated with plants, as well as parking spot, garage entry and small detached office space. Underneath whole house is basement, storing oil tank as a special type of heating, if necessary. Functional space is spread on two floors. Ground floor has comfort living room with dining area, separate kitchen, bathroom and one bedroom. All rooms on ground floor are organized around central staircase leading to upper floor. Upstairs are five bedrooms and two bathrooms. Masterbedroom has its own wardrobe and bathroom. Terace from gallery and bedrooms has view onto yard and forest. Basement level is open space with small kitchen, toilet and storage space. House suitable both for residential or business purposes.