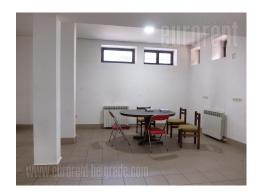

Detached house in a busy street, close to Kosutnjak, on the border with Dedinje. Very distinctive and visible from main street, so quite convenient for business purposes, as for it's location, and for it's structure. 3,5 ares of yard is decorated with plants, as well as parking spot, garage entry and small detached office space. Underneath whole house is basement, storing oil tank as a special type of heating, if necessary. Functional space is spread on two floors. Ground floor has comfort living room with dining area, separate kitchen, bathroom and one bedroom. All rooms on ground floor are organized around central staircase leading to upper floor. Upstairs are five bedrooms and two bathrooms. Masterbedroom has its own wardrobe and bathroom. Terace from gallery and bedrooms has view onto yard and forest. Basement level is open space with small kitchen, toilet and storage space. House suitable both for residential or business purposes.