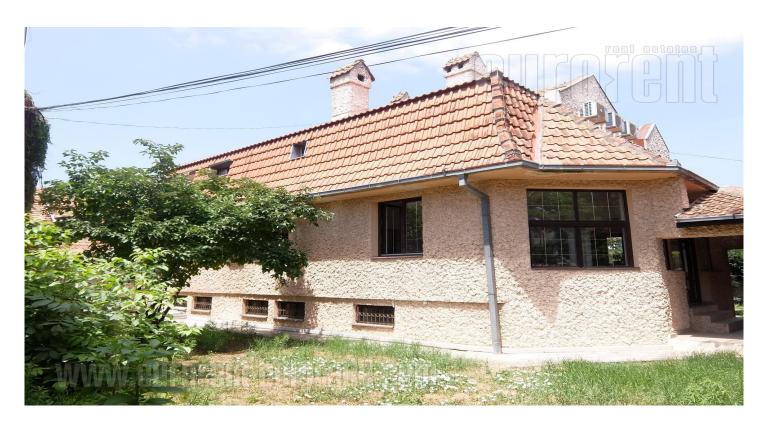

Detached house in a busy street, close to Kosutnjak, on the border with Dedinje. Very distinctive and visible from main street, so quite convenient for business purposes, as for it's location, and for it's structure. 3,5 ares of yard is decorated with plants, as well as parking spot, garage entry and small detached office space. Underneath whole house is basement, storing oil tank as a special type of heating, if necessary. Functional space is spread on two floors. Ground floor has comfort living room with dining area, separate kitchen, bathroom and one bedroom. All rooms on ground floor are organized around central staircase leading to upper floor. Upstairs are five bedrooms and two bathrooms. Masterbedroom has its own wardrobe and bathroom. Terace from gallery and bedrooms has view onto yard and forest. Basement level is open space with small kitchen, toilet and storage space. House suitable both for residential or business purposes.