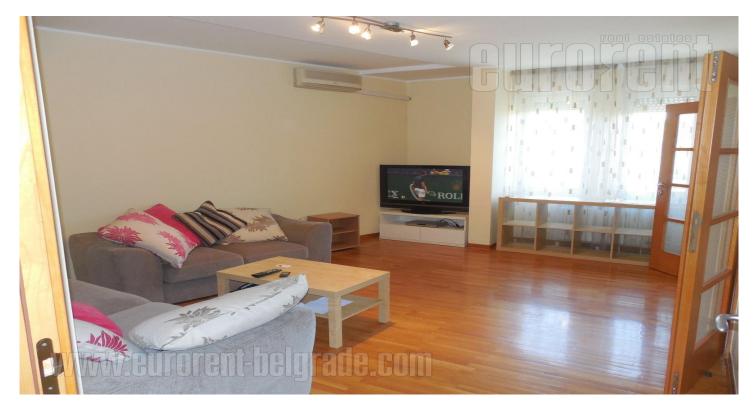

This apartment is situated in downtown, close to Kalemegdan fortress, and only a few minutes' walk from Knez Mihajlova pedestrian zone. This area is rich in commercial facilities, such as different shops, cafes, restaurants etc. The apartment is housed in the 5th floor of the building. It is two oriented, with good layout and bright. It features two bedrooms, living room with kitchen and dining area, bathroom with a bath tub and a restroom. One bedroom is with double bed, while the other one has two single beds. It is equipped with new furniture, air-conditioned, and has Internet connection. There is one garage spot provided.