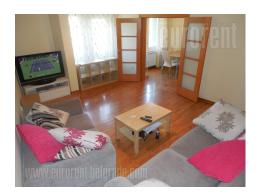

This apartment is situated in downtown, close to Kalemegdan fortress, and only a few minutes' walk from Knez Mihajlova pedestrian zone. This area is rich in commercial facilities, such as different shops, cafes, restaurants etc. The apartment is housed in the 5th floor of the building. It is two oriented, with good layout and bright. It features two bedrooms, living room with kitchen and dining area, bathroom with a bath tub and a restroom. One bedroom is with double bed, while the other one has two single beds. It is equipped with new furniture, air-conditioned, and has Internet connection. There is one garage spot provided.