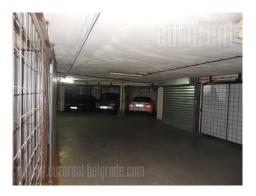

This apartment is situated in downtown, close to Kalemegdan fortress, and only a few minutes' walk from Knez Mihajlova pedestrian zone. This area is rich in commercial facilities, such as different shops, cafes, restaurants etc. The apartment is housed in the 5th floor of the building. It is two oriented, with good layout and bright. It features two bedrooms, living room with kitchen and dining area, bathroom with a bath tub and a restroom. One bedroom is with double bed, while the other one has two single beds. It is equipped with new furniture, air-conditioned, and has Internet connection. There is one garage spot provided.