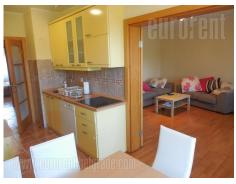

This apartment is situated in downtown, close to Kalemegdan fortress, and only a few minutes' walk from Knez Mihajlova pedestrian zone. This area is rich in commercial facilities, such as different shops, cafes, restaurants etc. The apartment is housed in the 5th floor of the building. It is two oriented, with good layout and bright. It features two bedrooms, living room with kitchen and dining area, bathroom with a bath tub and a restroom. One bedroom is with double bed, while the other one has two single beds. It is equipped with new furniture, air-conditioned, and has Internet connection. There is one garage spot provided.