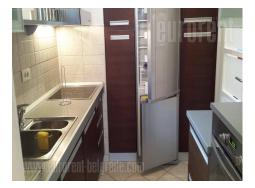

Excellent apartment in heart of Vracar area, close to st Sava temple and plateau of National library. It is quiet street with many new buildings, but also rich content in vicinity, such as different shops, restaurants, cafes and Kalenic green market. It takes only 5 minutes to highway and busy streets with public transport are only 5-10 minutes away, by foot. Building is newer, with nice entrance, security service and garage for two vehicles (one larger and one smaller car). Apartment is very sunny, since it is on fifth floor and two sides oriented with two large terraces on both sides, which give nice view onto roofs of Vracar, and especially look onto Temple, from living room terrace. Apartment consists out of entry hall, continues with comfort living room with dining area. Kitchen is separated, and large bathroom has shower cabin. All bedrooms are south-east oriented and linked by length with terrace. Large bedroom has double bed and wardrobe. Other two bedrooms have single beds with mechanism or kids beds, also with closets. Apartment is fully furnished with new, modern furniture with lots of details such as paintings, carpets and home decor. Top quality power appliances are in kitchen, as well as all utensils. Pastel colors of interior, halogen lights, althogether with some pieces of furniture in dark or white colors emphasize comfortable atmosphere. This apartment is ideal for couples, or families with one child. lt presents excellent unity of taste and comfort.