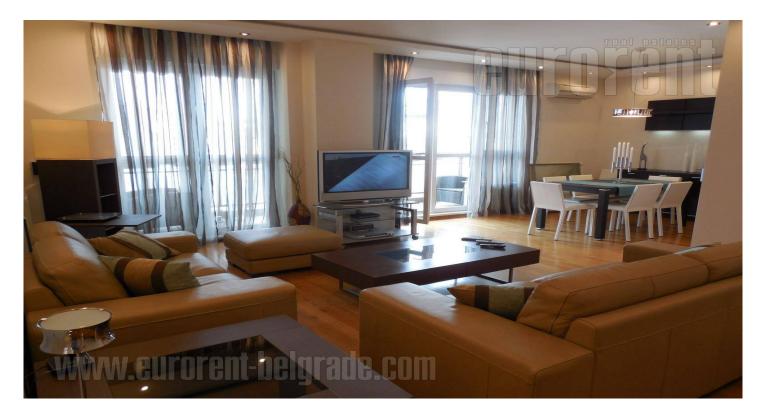

Excellent apartment in heart of Vracar area, close to st Sava temple and plateau of National library. It is quiet street with many new buildings, but also rich content in vicinity, such as different shops, restaurants, cafes and Kalenic green market. It takes only 5 minutes to highway and busy streets with public transport are only 5-10 minutes away, by foot. Building is newer, with nice entrance, security service and garage for two vehicles (one larger and one smaller car). Apartment is very sunny, since it is on fifth floor and two sides oriented with two large terraces on both sides, which give nice view onto roofs of Vracar, and especially look onto Temple, from living room terrace. Apartment consists out of entry hall, continues with comfort living room with dining area. Kitchen is separated, and large bathroom has shower cabin. All bedrooms are south-east oriented and linked by length with terrace. Large bedroom has double bed and wardrobe. Other two bedrooms have single beds with mechanism or kids beds, also with closets. Apartment is fully furnished with new, modern furniture with lots of details such as paintings, carpets and home decor. Top quality power appliances are in kitchen, as well as all utensils. Pastel colors of interior, halogen lights, althogether with some pieces of furniture in dark or white colors emphasize comfortable atmosphere. This apartment is ideal for couples, or families with one child. lt presents excellent unity of taste and comfort.