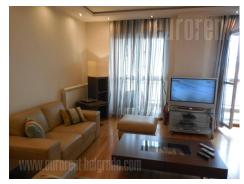

Excellent apartment in heart of Vracar area, close to st Sava temple and plateau of National library. It is quiet street with many new buildings, but also rich content in vicinity, such as different shops, restaurants, cafes and Kalenic green market. It takes only 5 minutes to highway and busy streets with public transport are only 5-10 minutes away, by foot. Building is newer, with nice entrance, security service and garage for two vehicles (one larger and one smaller car). Apartment is very sunny, since it is on fifth floor and two sides oriented with two large terraces on both sides, which give nice view onto roofs of Vracar, and especially look onto Temple, from living room terrace. Apartment consists out of entry hall, continues with comfort living room with dining area. Kitchen is separated, and large bathroom has shower cabin. All bedrooms are south-east oriented and linked by length with terrace. Large bedroom has double bed and wardrobe. Other two bedrooms have single beds with mechanism or kids beds, also with closets. Apartment is fully furnished with new, modern furniture with lots of details such as paintings, carpets and home decor. Top quality power appliances are in kitchen, as well as all utensils. Pastel colors of interior, halogen lights, althogether with some pieces of furniture in dark or white colors emphasize comfortable atmosphere. This apartment is ideal for couples, or families with one child. lt presents excellent unity of taste and comfort.