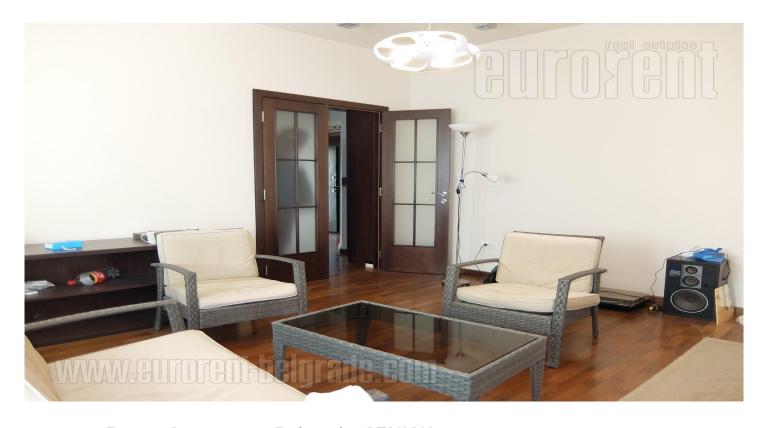

The house is located in the heart of Senjak, close to all international schools in a quiet street. The property itself is completely renovated. Location provides easy access to the highway, New Belgrade and the city center. The house consists of two units. Larger residential unit occupies two floors and spreads over 125 m<sup>2</sup>. The upper level is reserved for the living room, three bedrooms and two bathrooms, and a basement area is a dining-kitchen area with access to the terrace. Basement also has a spa area with jacuzzi, sauna, shower and some exercise equipment. The small house in the yard consists of studio with kitchenette and bathroom. It could be used as separate apartment or working space. All rooms are equipped with hydro and thermal insulation, phone, internet and cable to connection. There are six displays for video intercom. Floor heating is used for outdoor paths so snow and ice could easily removed. The adaptation of the house, the interior as well as the exterior was done with quality materials and paying attention to detail, and thus meet the requirements for a nice and comfortable life.