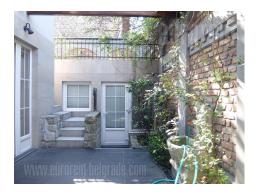

The house is located in the heart of Senjak, close to all international schools in a quiet street. The property itself is completely renovated. Location provides easy access to the highway, New Belgrade and the city center. The house consists of two units. Larger residential unit occupies two floors and spreads over 125 m<sup>2</sup>. The upper level is reserved for the living room, three bedrooms and two bathrooms, and a basement area is a dining-kitchen area with access to the terrace. Basement also has a spa area with jacuzzi, sauna, shower and some exercise equipment. The small house in the yard consists of studio with kitchenette and bathroom. It could be used as separate apartment or working space. All rooms are equipped with hydro and thermal insulation, phone, internet and cable to connection. There are six displays for video intercom. Floor heating is used for outdoor paths so snow and ice could easily removed. The adaptation of the house, the interior as well as the exterior was done with quality materials and paying attention to detail, and thus meet the requirements for a nice and comfortable life.