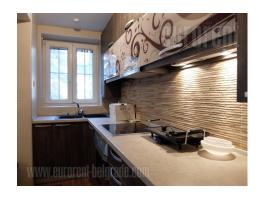

The house is located in the heart of Senjak, close to all international schools in a quiet street. The property itself is completely renovated. Location provides easy access to the highway, New Belgrade and the city center. The house consists of two units. Larger residential unit occupies two floors and spreads over 125 m<sup>2</sup>. The upper level is reserved for the living room, three bedrooms and two bathrooms, and a basement area is a dining-kitchen area with access to the terrace. Basement also has a spa area with jacuzzi, sauna, shower and some exercise equipment. The small house in the yard consists of studio with kitchenette and bathroom. It could be used as separate apartment or working space. All rooms are equipped with hydro and thermal insulation, phone, internet and cable to connection. There are six displays for video intercom. Floor heating is used for outdoor paths so snow and ice could easily removed. The adaptation of the house, the interior as well as the exterior was done with quality materials and paying attention to detail, and thus meet the requirements for a nice and comfortable life.