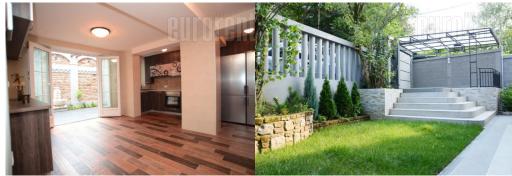

The house is located in the heart of Senjak, close to all international schools in a quiet street. The property itself is completely renovated. Location provides easy access to the highway, New Belgrade and the city center. The house consists of two units. Larger residential unit occupies two floors and spreads over 125 m<sup>2</sup>. The upper level is reserved for the living room, three bedrooms and two bathrooms, and a basement area is a dining-kitchen area with access to the terrace. Basement also has a spa area with jacuzzi, sauna, shower and some exercise equipment. The small house in the yard consists of studio with kitchenette and bathroom. It could be used as separate apartment or working space. All rooms are equipped with hydro and thermal insulation, phone, internet and cable to connection. There are six displays for video intercom. Floor heating is used for outdoor paths so snow and ice could easily removed. The adaptation of the house, the interior as well as the exterior was done with quality materials and paying attention to detail, and thus meet the requirements for a nice and comfortable life.