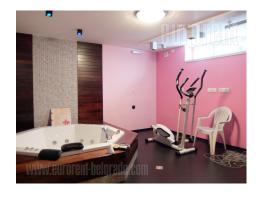

The house is located in the heart of Senjak, close to all international schools in a quiet street. The property itself is completely renovated. Location provides easy access to the highway, New Belgrade and the city center. The house consists of two units. Larger residential unit occupies two floors and spreads over 125 m<sup>2</sup>. The upper level is reserved for the living room, three bedrooms and two bathrooms, and a basement area is a dining-kitchen area with access to the terrace. Basement also has a spa area with jacuzzi, sauna, shower and some exercise equipment. The small house in the yard consists of studio with kitchenette and bathroom. It could be used as separate apartment or working space. All rooms are equipped with hydro and thermal insulation, phone, internet and cable to connection. There are six displays for video intercom. Floor heating is used for outdoor paths so snow and ice could easily removed. The adaptation of the house, the interior as well as the exterior was done with quality materials and paying attention to detail, and thus meet the requirements for a nice and comfortable life.