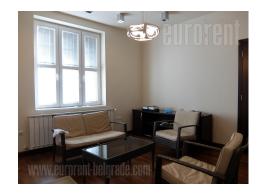

The house is located in the heart of Senjak, close to all international schools in a quiet street. The property itself is completely renovated. Location provides easy access to the highway, New Belgrade and the city center. The house consists of two units. Larger residential unit occupies two floors and spreads over 125 m<sup>2</sup>. The upper level is reserved for the living room, three bedrooms and two bathrooms, and a basement area is a dining-kitchen area with access to the terrace. Basement also has a spa area with jacuzzi, sauna, shower and some exercise equipment. The small house in the yard consists of studio with kitchenette and bathroom. It could be used as separate apartment or working space. All rooms are equipped with hydro and thermal insulation, phone, internet and cable to connection. There are six displays for video intercom. Floor heating is used for outdoor paths so snow and ice could easily removed. The adaptation of the house, the interior as well as the exterior was done with quality materials and paying attention to detail, and thus meet the requirements for a nice and comfortable life.