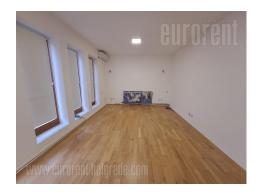

The space spreads over two levels of relatively new house in quiet, nice Lekino brdo area. It has separate entrance and occupies first and second floor. First level consists of three rooms one of which is over 40m<sup>2</sup> large, fully equipped kitchen and two bathrooms with bathtub. Upper level has one room which is interconnected with kitchenette, two separate, smaller rooms, two bathrooms as well as large terrace. Whole space is nice, well preserved, abundant with light, with excellent, quality parquet, carpentry and ceramic. In front of the house vehicles could be parked without any restrictions. One parking space is available for tenants. Suitable for office space but also for comfortable family life.