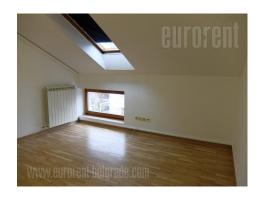

The space spreads over two levels of relatively new house in quiet, nice Lekino brdo area. It has separate entrance and occupies first and second floor. First level consists of three rooms one of which is over 40m<sup>2</sup> large, fully equipped kitchen and two bathrooms with bathtub. Upper level has one room which is interconnected with kitchenette, two separate, smaller rooms, two bathrooms as well as large terrace. Whole space is nice, well preserved, abundant with light, with excellent, quality parquet, carpentry and ceramic. In front of the house vehicles could be parked without any restrictions. One parking space is available for tenants. Suitable for office space but also for comfortable family life.