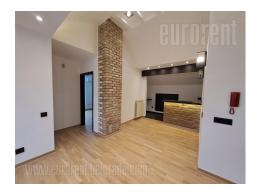

The space spreads over two levels of relatively new house in quiet, nice Lekino brdo area. It has separate entrance and occupies first and second floor. First level consists of three rooms one of which is over 40m<sup>2</sup> large, fully equipped kitchen and two bathrooms with bathtub. Upper level has one room which is interconnected with kitchenette, two separate, smaller rooms, two bathrooms as well as large terrace. Whole space is nice, well preserved, abundant with light, with excellent, quality parquet, carpentry and ceramic. In front of the house vehicles could be parked without any restrictions. One parking space is available for tenants. Suitable for office space but also for comfortable family life.