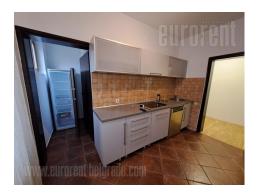

The space spreads over two levels of relatively new house in quiet, nice Lekino brdo area. It has separate entrance and occupies first and second floor. First level consists of three rooms one of which is over 40m<sup>2</sup> large, fully equipped kitchen and two bathrooms with bathtub. Upper level has one room which is interconnected with kitchenette, two separate, smaller rooms, two bathrooms as well as large terrace. Whole space is nice, well preserved, abundant with light, with excellent, quality parquet, carpentry and ceramic. In front of the house vehicles could be parked without any restrictions. One parking space is available for tenants. Suitable for office space but also for comfortable family life.