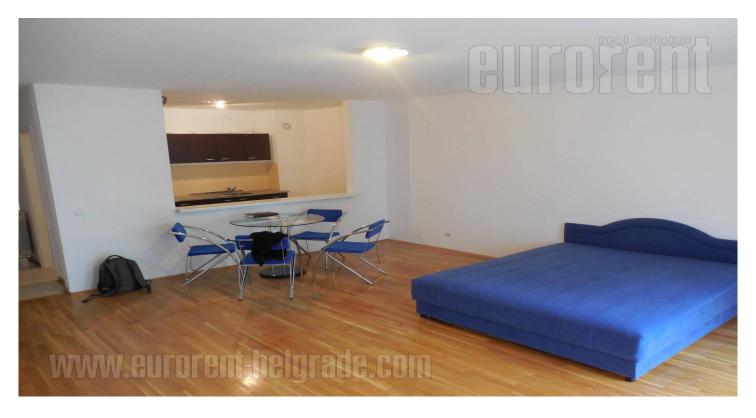

Apartment is within newer building, in peaceful part of Belgrade center. It is close vicinity of Bitef theater and Bajloni green market. Position and location of the apartment enables it to be used as business premises, or for living. Building is maintained, and it has parking in basement, which is link to the apartment by inner staircase. Living room is quite spacious, and other rooms have good size too. Living room and two bedrooms have exit to terrace. Kitchen is furnished with elements, bathroom has bathtub.

It is bright and functional space.