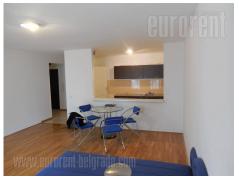

Apartment is within newer building, in peaceful part of Belgrade center. It is close vicinity of Bitef theater and Bajloni green market. Position and location of the apartment enables it to be used as business premises, or for living. Building is maintained, and it has parking in basement, which is link to the apartment by inner staircase. Living room is quite spacious, and other rooms have good size too. Living room and two bedrooms have exit to terrace. Kitchen is furnished with elements, bathroom has bathtub.

It is bright and functional space.