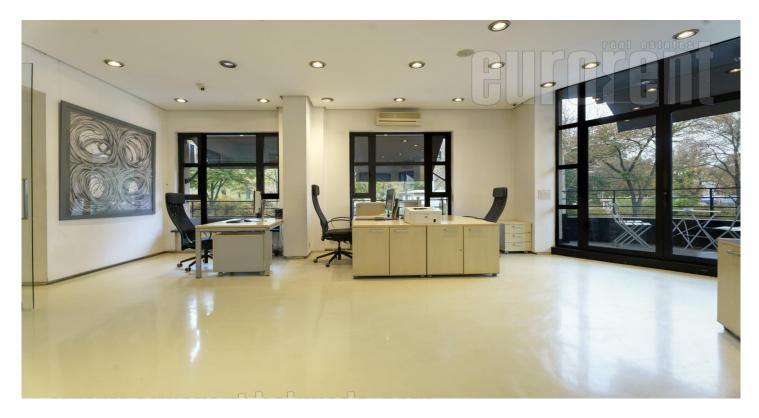

Excellent office space, placed on a corner of a building, in downtown area. Right across Kalemegdan park and only 5 minutes away from pedestrian zone of town. It belongs to third parking zone. Premises occupies three levels, open plan, with detached restrooms. First level is approached from street and it has some 70 m<sup>2</sup> with large windows toward streets. Granite tiles on floor and nice halogen lights makes it look attractive. Upstairs is also open space, some 90 m<sup>2</sup> with exit to terrace, also nicely decorated and full of daylight. Basement has open space, restrooms and server room. Suitable for different purposes.