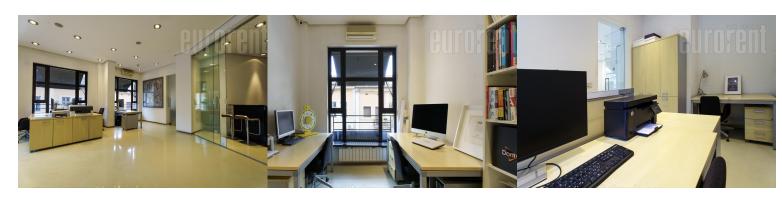

Excellent office space, placed on a corner of a building, in downtown area. Right across Kalemegdan park and only 5 minutes away from pedestrian zone of town. It belongs to third parking zone. Premises occupies three levels, open plan, with detached restrooms. First level is approached from street and it has some 70 m<sup>2</sup> with large windows toward streets. Granite tiles on floor and nice halogen lights makes it look attractive. Upstairs is also open space, some 90 m<sup>2</sup> with exit to terrace, also nicely decorated and full of daylight. Basement has open space, restrooms and server room. Suitable for different purposes.