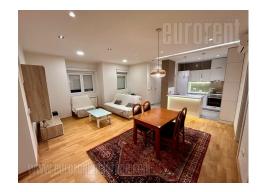

Apartment is placed at very outskirt of Dedinje, not far from Beli dvor (White Palace) and old Kosutnjak. It is a peaceful street close to a several local markets and small green market. Apartment is housed within new building with only three apartments, nicely decorated facade and small yard. One parking place which belongs to the apartment is in that yard. Apartment consists out of open plan living room with dining area and modern kitchen behind counter. Living room opens to a quite spacious terrace, with a view onto yard. Bathroom is equipped with a shower cabin and bedrooms could be furnished by need. Apartment has nice new lighting, which emphasize interior details. The apartment is for rent exclusively to foreign citizens, single persons or couples, without