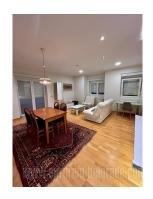

Apartment is placed at very outskirt of Dedinje, not far from Beli dvor (White Palace) and old Kosutnjak. It is a peaceful street close to a several local markets and small green market. Apartment is housed within new building with only three apartments, nicely decorated facade and small yard. One parking place which belongs to the apartment is in that yard. Apartment consists out of open plan living room with dining area and modern kitchen behind counter. Living room opens to a quite spacious terrace, with a view onto yard. Bathroom is equipped with a shower cabin and bedrooms could be furnished by need. Apartment has nice new lighting, which emphasize interior details. The apartment is for rent exclusively to foreign citizens, single persons or couples, without