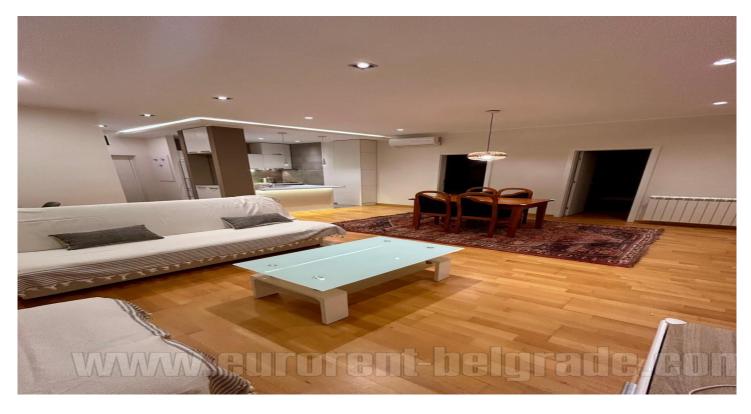

Apartment is placed at very outskirt of Dedinje, not far from Beli dvor (White Palace) and old Kosutnjak. It is a peaceful street close to a several local markets and small green market. Apartment is housed within new building with only three apartments, nicely decorated facade and small yard. One parking place which belongs to the apartment is in that yard. Apartment consists out of open plan living room with dining area and modern kitchen behind counter. Living room opens to a quite spacious terrace, with a view onto yard. Bathroom is equipped with a shower cabin and bedrooms could be furnished by need. Apartment has nice new lighting, which emphasize interior details. The apartment is for rent exclusively to foreign citizens, single persons or couples, without