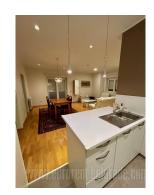

Apartment is placed at very outskirt of Dedinje, not far from Beli dvor (White Palace) and old Kosutnjak. It is a peaceful street close to a several local markets and small green market. Apartment is housed within new building with only three apartments, nicely decorated facade and small yard. One parking place which belongs to the apartment is in that yard. Apartment consists out of open plan living room with dining area and modern kitchen behind counter. Living room opens to a quite spacious terrace, with a view onto yard. Bathroom is equipped with a shower cabin and bedrooms could be furnished by need. Apartment has nice new lighting, which emphasize interior details. The apartment is for rent exclusively to foreign citizens, single persons or couples, without