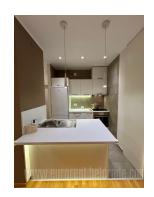

Apartment is placed at very outskirt of Dedinje, not far from Beli dvor (White Palace) and old Kosutnjak. It is a peaceful street close to a several local markets and small green market. Apartment is housed within new building with only three apartments, nicely decorated facade and small yard. One parking place which belongs to the apartment is in that yard. Apartment consists out of open plan living room with dining area and modern kitchen behind counter. Living room opens to a quite spacious terrace, with a view onto yard. Bathroom is equipped with a shower cabin and bedrooms could be furnished by need. Apartment has nice new lighting, which emphasize interior details. The apartment is for rent exclusively to foreign citizens, single persons or couples, without