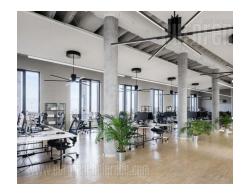

This is an excellent office space, housed within office building in near vicinity of Tasmajdan park and Parliament building. Ideal location withing commercial zone, well linked with highway and other parts of town through several major boulevards. Office space is placed onto second floor. It occupies 295 m<sup>2</sup> on one level. It has several offices and it is suitable for various

types

of

business

activities.