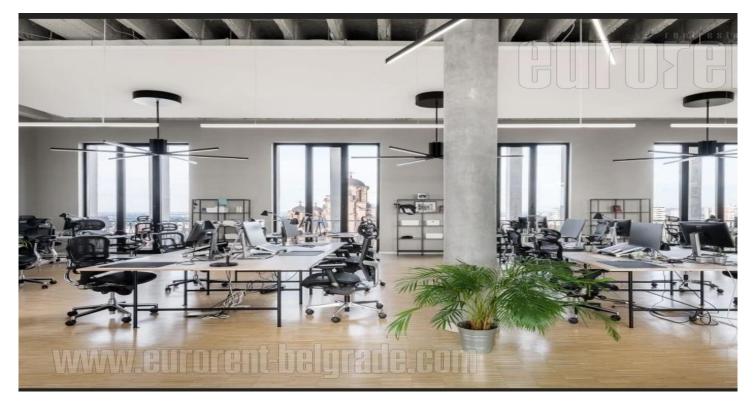

This is an excellent office space, housed within office building in near vicinity of Tasmajdan park and Parliament building. Ideal location withing commercial zone, well linked with highway and other parts of town through several major boulevards. Office space is placed onto second floor. It occupies 295 m<sup>2</sup> on one level. It has several offices and it is suitable for various

types

of

business

activities.