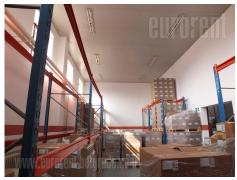

Excellent warehouse, placed on a 5 acre lot, which is highly convenient for loading and unloading goods, with parking space for a number of vehicles. Positioned within 1 km distance form Novi Sad highway inclusion and 6 km from Šid highway inclusion, while in near vicinity there is a public transportation stop. Building is secured with an alarm system and automatic fire alarms, it has good access way for tow trucks and delivery vehicles. Lot holds several warehouses, each with it's own entrance, parking and vehicle manipulation area. The warehouse occupies 650m<sup>2</sup>, with ceiling height of 5.5 meters, video surveillance, PP central and epoxy against the dust floor (complies with HACCP standard) as well as racks, which can be removed if necessary. It has hydrant network and electricity power of 150kw. Apart form the warehouse, there is also an office space at disposal, it occupies 100 m<sup>2</sup> and consists of three offices and a toilet. Furnished with new office furniture, it has an excellent insulation. Warehouse suitable for keeping various types