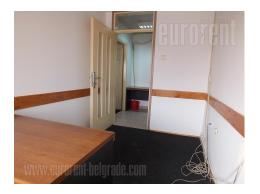

Excellent warehouse, placed on a 5 acre lot, which is highly convenient for loading and unloading goods, with parking space for a number of vehicles. Positioned within 1 km distance form Novi Sad highway inclusion and 6 km from Šid highway inclusion, while in near vicinity there is a public transportation stop. Building is secured with an alarm system and automatic fire alarms, it has good access way for tow trucks and delivery vehicles. Lot holds several warehouses, each with it's own entrance, parking and vehicle manipulation area. The warehouse occupies 650m<sup>2</sup>, with ceiling height of 5.5 meters, video surveillance, PP central and epoxy against the dust floor (complies with HACCP standard) as well as racks, which can be removed if necessary. It has hydrant network and electricity power of 150kw. Apart form the warehouse, there is also an office space at disposal, it occupies 100 m<sup>2</sup> and consists of three offices and a toilet. Furnished with new office furniture, it has an excellent insulation. Warehouse suitable for keeping various types