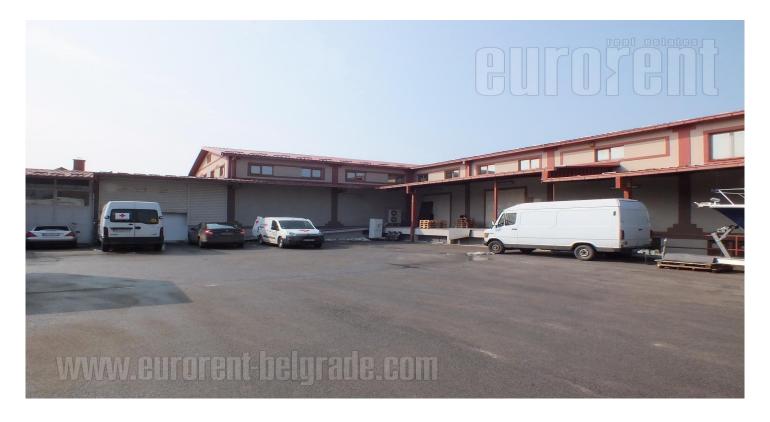

Excellent warehouse, placed on a 5 acre lot, which is highly convenient for loading and unloading goods, with parking space for a number of vehicles. Positioned within 1 km distance form Novi Sad highway inclusion and 6 km from Šid highway inclusion, while in near vicinity there is a public transportation stop. Building is secured with an alarm system and automatic fire alarms, it has good access way for tow trucks and delivery vehicles. Lot holds several warehouses, each with it's own entrance, parking and vehicle manipulation area. The warehouse occupies 650m<sup>2</sup>, with ceiling height of 5.5 meters, video surveillance, PP central and epoxy against the dust floor (complies with HACCP standard) as well as racks, which can be removed if necessary. It has hydrant network and electricity power of 150kw. Apart form the warehouse, there is also an office space at disposal, it occupies 100 m<sup>2</sup> and consists of three offices and a toilet. Furnished with new office furniture, it has an excellent insulation. Warehouse suitable for keeping various types