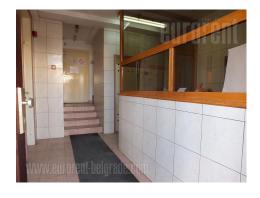

Excellent warehouse, placed on a 5 acre lot, which is highly convenient for loading and unloading goods, with parking space for a number of vehicles. Positioned within 1 km distance form Novi Sad highway inclusion and 6 km from Šid highway inclusion, while in near vicinity there is a public transportation stop. Building is secured with an alarm system and automatic fire alarms, it has good access way for tow trucks and delivery vehicles. Lot holds several warehouses, each with it's own entrance, parking and vehicle manipulation area. The warehouse occupies 650m<sup>2</sup>, with ceiling height of 5.5 meters, video surveillance, PP central and epoxy against the dust floor (complies with HACCP standard) as well as racks, which can be removed if necessary. It has hydrant network and electricity power of 150kw. Apart form the warehouse, there is also an office space at disposal, it occupies 100 m<sup>2</sup> and consists of three offices and a toilet. Furnished with new office furniture, it has an excellent insulation. Warehouse suitable for keeping various types