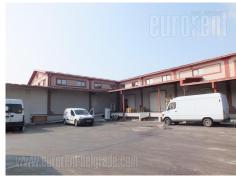

## #38437, Rent - Warehouse, Belgrade, ALTINA

| TYPE OF OBJECT MULTIPURPOSE | SURFACE AREA 750 m² | THE PRICE €4,500 | UTILIZATION AVAILABLE |
|-----------------------------|---------------------|------------------|-----------------------|
| PLAC (AR) 4.5               | LEVELS 1            | OFFICE<br>3      | OFFICE AREA           |
| UNFURNI INDEPEN NO          |                     | 1 NO NO          | NO 4                  |

Excellent warehouse, placed on a 5 acre lot, which is highly convenient for loading and unloading goods, with parking space for a number of vehicles. Positioned within 1 km distance form Novi Sad highway inclusion and 6 km from Šid highway inclusion, while in near vicinity there is a public transportation stop. Building is secured with an alarm system and automatic fire alarms, it has good access way for tow trucks and delivery vehicles. Lot holds several warehouses, each with it's own entrance, parking and vehicle manipulation area. The warehouse occupies 650m<sup>2</sup>, with ceiling height of 5.5 meters, video surveillance, PP central and epoxy against the dust floor (complies with HACCP standard) as well as racks, which can be removed if necessary. It has hydrant network and electricity power of 150kw. Apart form the warehouse, there is also an office space at disposal, it occupies 100 m<sup>2</sup> and consists of three offices and a toilet. Furnished with new office furniture, it has an excellent insulation. Warehouse suitable for keeping various types