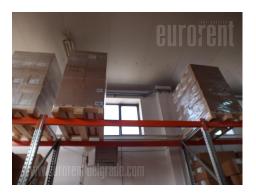

Excellent warehouse, placed on a 5 acre lot, which is highly convenient for loading and unloading goods, with parking space for a number of vehicles. Positioned within 1 km distance form Novi Sad highway inclusion and 6 km from Šid highway inclusion, while in near vicinity there is a public transportation stop. Building is secured with an alarm system and automatic fire alarms, it has good access way for tow trucks and delivery vehicles. Lot holds several warehouses, each with it's own entrance, parking and vehicle manipulation area. The warehouse occupies 650m<sup>2</sup>, with ceiling height of 5.5 meters, video surveillance, PP central and epoxy against the dust floor (complies with HACCP standard) as well as racks, which can be removed if necessary. It has hydrant network and electricity power of 150kw. Apart form the warehouse, there is also an office space at disposal, it occupies 100 m<sup>2</sup> and consists of three offices and a toilet. Furnished with new office furniture, it has an excellent insulation. Warehouse suitable for keeping various types