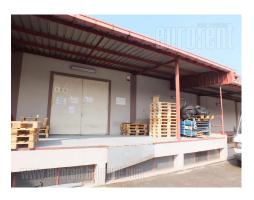

Excellent warehouse, placed on a 5 acre lot, which is highly convenient for loading and unloading goods, with parking space for a number of vehicles. Positioned within 1 km distance form Novi Sad highway inclusion and 6 km from Šid highway inclusion, while in near vicinity there is a public transportation stop. Building is secured with an alarm system and automatic fire alarms, it has good access way for tow trucks and delivery vehicles. Lot holds several warehouses, each with it's own entrance, parking and vehicle manipulation area. The warehouse occupies 650m<sup>2</sup>, with ceiling height of 5.5 meters, video surveillance, PP central and epoxy against the dust floor (complies with HACCP standard) as well as racks, which can be removed if necessary. It has hydrant network and electricity power of 150kw. Apart form the warehouse, there is also an office space at disposal, it occupies 100 m<sup>2</sup> and consists of three offices and a toilet. Furnished with new office furniture, it has an excellent insulation. Warehouse suitable for keeping various types