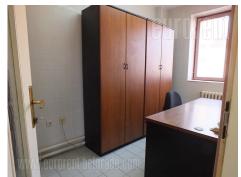

Excellent warehouse, placed on a 5 acre lot, which is highly convenient for loading and unloading goods, with parking space for a number of vehicles. Positioned within 1 km distance form Novi Sad highway inclusion and 6 km from Šid highway inclusion, while in near vicinity there is a public transportation stop. Building is secured with an alarm system and automatic fire alarms, it has good access way for tow trucks and delivery vehicles. Lot holds several warehouses, each with it's own entrance, parking and vehicle manipulation area. The warehouse occupies 650m<sup>2</sup>, with ceiling height of 5.5 meters, video surveillance, PP central and epoxy against the dust floor (complies with HACCP standard) as well as racks, which can be removed if necessary. It has hydrant network and electricity power of 150kw. Apart form the warehouse, there is also an office space at disposal, it occupies 100 m<sup>2</sup> and consists of three offices and a toilet. Furnished with new office furniture, it has an excellent insulation. Warehouse suitable for keeping various types