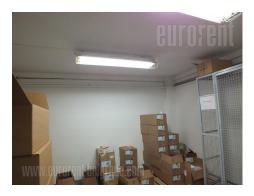

Excellent warehouse, placed on a 5 acre lot, which is highly convenient for loading and unloading goods, with parking space for a number of vehicles. Positioned within 1 km distance form Novi Sad highway inclusion and 6 km from Šid highway inclusion, while in near vicinity there is a public transportation stop. Building is secured with an alarm system and automatic fire alarms, it has good access way for tow trucks and delivery vehicles. Lot holds several warehouses, each with it's own entrance, parking and vehicle manipulation area. The warehouse occupies 650m<sup>2</sup>, with ceiling height of 5.5 meters, video surveillance, PP central and epoxy against the dust floor (complies with HACCP standard) as well as racks, which can be removed if necessary. It has hydrant network and electricity power of 150kw. Apart form the warehouse, there is also an office space at disposal, it occupies 100 m<sup>2</sup> and consists of three offices and a toilet. Furnished with new office furniture, it has an excellent insulation. Warehouse suitable for keeping various types