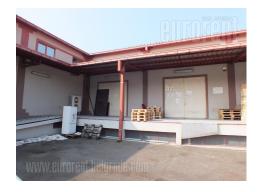

Excellent warehouse, placed on a 5 acre lot, which is highly convenient for loading and unloading goods, with parking space for a number of vehicles. Positioned within 1 km distance form Novi Sad highway inclusion and 6 km from Šid highway inclusion, while in near vicinity there is a public transportation stop. Building is secured with an alarm system and automatic fire alarms, it has good access way for tow trucks and delivery vehicles. Lot holds several warehouses, each with it's own entrance, parking and vehicle manipulation area. The warehouse occupies 650m<sup>2</sup>, with ceiling height of 5.5 meters, video surveillance, PP central and epoxy against the dust floor (complies with HACCP standard) as well as racks, which can be removed if necessary. It has hydrant network and electricity power of 150kw. Apart form the warehouse, there is also an office space at disposal, it occupies 100 m<sup>2</sup> and consists of three offices and a toilet. Furnished with new office furniture, it has an excellent insulation. Warehouse suitable for keeping various types