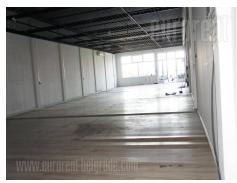

The warehouse is located next to the Novi Sad highway in immediate vicinity of the TEMPO market, as well as the hotel Semlin. It consists of 300 m<sup>2</sup> open space, which is divided by one partition wall. The height of the ceiling is about 4m, while one toilet is at disposal within the premises. There is no office space available with the storage, but it could be added if needed. In front of the warehouse on the side of the highway, there are several parking spaces, while behind the warehouse there is an accessory for goods unloading.