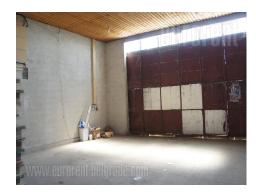

The warehouse is located next to the Novi Sad highway in immediate vicinity of the TEMPO market, as well as the hotel Semlin. It consists of 300 m<sup>2</sup> open space, which is divided by one partition wall. The height of the ceiling is about 4m, while one toilet is at disposal within the premises. There is no office space available with the storage, but it could be added if needed. In front of the warehouse on the side of the highway, there are several parking spaces, while behind the warehouse there is an accessory for goods unloading.