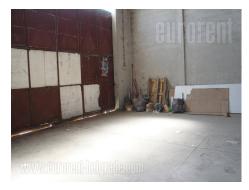

The warehouse is located next to the Novi Sad highway in immediate vicinity of the TEMPO market, as well as the hotel Semlin. It consists of 300 m<sup>2</sup> open space, which is divided by one partition wall. The height of the ceiling is about 4m, while one toilet is at disposal within the premises. There is no office space available with the storage, but it could be added if needed. In front of the warehouse on the side of the highway, there are several parking spaces, while behind the warehouse there is an accessory for goods unloading.