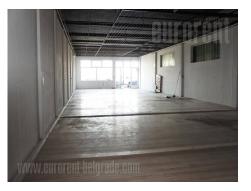

The warehouse is located next to the Novi Sad highway in immediate vicinity of the TEMPO market, as well as the hotel Semlin. It consists of 300 m<sup>2</sup> open space, which is divided by one partition wall. The height of the ceiling is about 4m, while one toilet is at disposal within the premises. There is no office space available with the storage, but it could be added if needed. In front of the warehouse on the side of the highway, there are several parking spaces, while behind the warehouse there is an accessory for goods unloading.