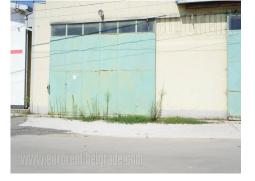

The warehouse is located next to the Novi Sad highway in immediate vicinity of the TEMPO market, as well as the hotel Semlin. It consists of 300 m<sup>2</sup> open space, which is divided by one partition wall. The height of the ceiling is about 4m, while one toilet is at disposal within the premises. There is no office space available with the storage, but it could be added if needed. In front of the warehouse on the side of the highway, there are several parking spaces, while behind the warehouse there is an accessory for goods unloading.