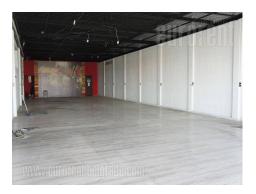

The warehouse is located next to the Novi Sad highway in immediate vicinity of the TEMPO market, as well as the hotel Semlin. It consists of 300 m<sup>2</sup> open space, which is divided by one partition wall. The height of the ceiling is about 4m, while one toilet is at disposal within the premises. There is no office space available with the storage, but it could be added if needed. In front of the warehouse on the side of the highway, there are several parking spaces, while behind the warehouse there is an accessory for goods unloading.