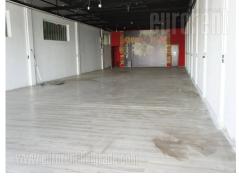

The warehouse is located next to the Novi Sad highway in immediate vicinity of the TEMPO market, as well as the hotel Semlin. It consists of 300 m<sup>2</sup> open space, which is divided by one partition wall. The height of the ceiling is about 4m, while one toilet is at disposal within the premises. There is no office space available with the storage, but it could be added if needed. In front of the warehouse on the side of the highway, there are several parking spaces, while behind the warehouse there is an accessory for goods unloading.