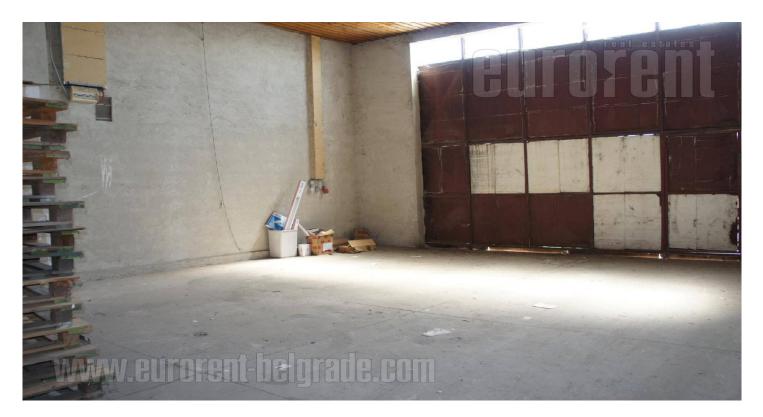

The warehouse is located next to the Novi Sad highway in immediate vicinity of the TEMPO market, as well as the hotel Semlin. It consists of 300 m<sup>2</sup> open space, which is divided by one partition wall. The height of the ceiling is about 4m, while one toilet is at disposal within the premises. There is no office space available with the storage, but it could be added if needed. In front of the warehouse on the side of the highway, there are several parking spaces, while behind the warehouse there is an accessory for goods unloading.