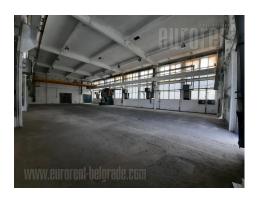

Warehouse located in business zone of New Belgrade, in near vicinity of Ada bridge. Ceiling height is 5m, it has access for tow trucks and a smaller parking. Entire complex is secured and enclosed. Suitable for storing different kinds of goods.