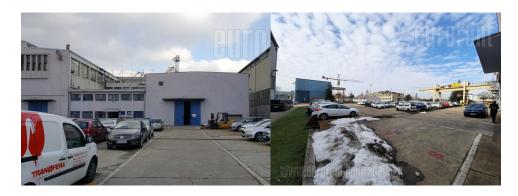

Warehouse located in business zone of New Belgrade, in near vicinity of Ada bridge. Ceiling height is 5m, it has access for tow trucks and a smaller parking. Entire complex is secured and enclosed. Suitable for storing different kinds of goods.