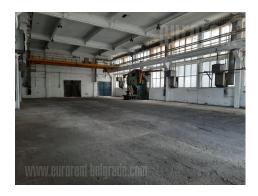

Warehouse located in business zone of New Belgrade, in near vicinity of Ada bridge. Ceiling height is 5m, it has access for tow trucks and a smaller parking. Entire complex is secured and enclosed. Suitable for storing different kinds of goods.