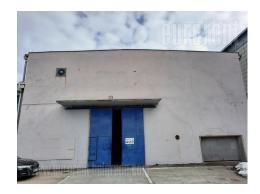

Warehouse located in business zone of New Belgrade, in near vicinity of Ada bridge. Ceiling height is 5m, it has access for tow trucks and a smaller parking. Entire complex is secured and enclosed. Suitable for storing different kinds of goods.