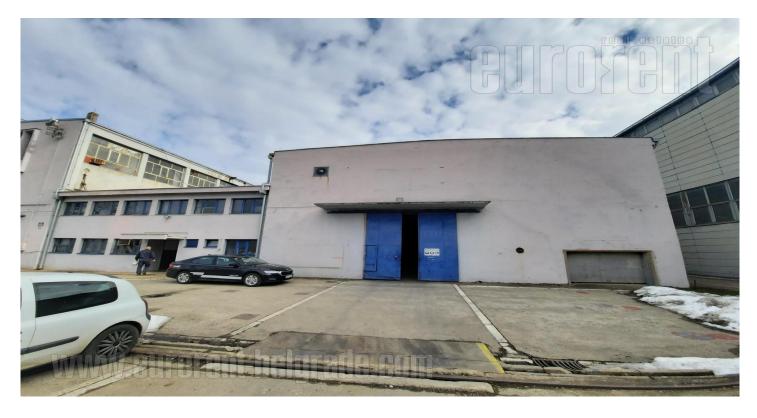

Warehouse located in business zone of New Belgrade, in near vicinity of Ada bridge. Ceiling height is 5m, it has access for tow trucks and a smaller parking. Entire complex is secured and enclosed. Suitable for storing different kinds of goods.