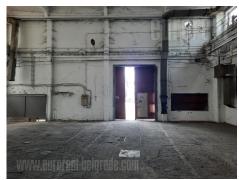

Warehouse located in business zone of New Belgrade, in near vicinity of Ada bridge. Ceiling height is 5m, it has access for tow trucks and a smaller parking. Entire complex is secured and enclosed. Suitable for storing different kinds of goods.