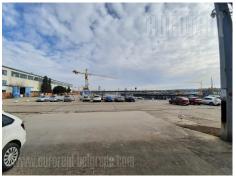

Warehouse located in business zone of New Belgrade, in near vicinity of Ada bridge. Ceiling height is 5m, it has access for tow trucks and a smaller parking. Entire complex is secured and enclosed. Suitable for storing different kinds of goods.