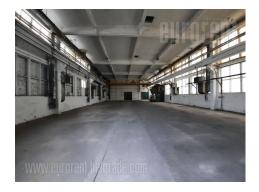

Warehouse located in business zone of New Belgrade, in near vicinity of Ada bridge. Ceiling height is 5m, it has access for tow trucks and a smaller parking. Entire complex is secured and enclosed. Suitable for storing different kinds of goods.