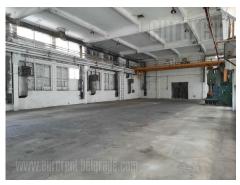

Warehouse located in business zone of New Belgrade, in near vicinity of Ada bridge. Ceiling height is 5m, it has access for tow trucks and a smaller parking. Entire complex is secured and enclosed. Suitable for storing different kinds of goods.