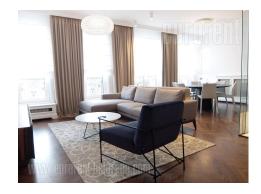

Luxurious apartment housed in a new building, in the very center of the city, in immediate vicinity of the pedestrian zone, Kalemegdan park, as well as numerous shops, well known cafes and restaurants. Excellent position for clients who prefer busy city life. Building of attractive classically designed exterior, with wrought iron railings and elegant details. Doorman service is available at the entrance, while there is a garage on - 1 level. The apartment is housed on the sixth floor, and it is characterized by functional structure and abundance of natural light. Very pleasant and fresh interior, equipped with modern furnishings, high quality ceramics, appliances and lighting. The apartment is provided with a "smart house" system. It consists of an open space living room with dining area and a kitchen, which is surrounded by glass walls. Master bedroom could be accessed directly from the living room, it has en-suite bathroom and a walk-in closet. Second bedroom is down the hallway, as well as the second bathroom and a laundry room with washing and drying machines. Modern furniture is in pastel color shades. Comfortable apartment suitable for family life.