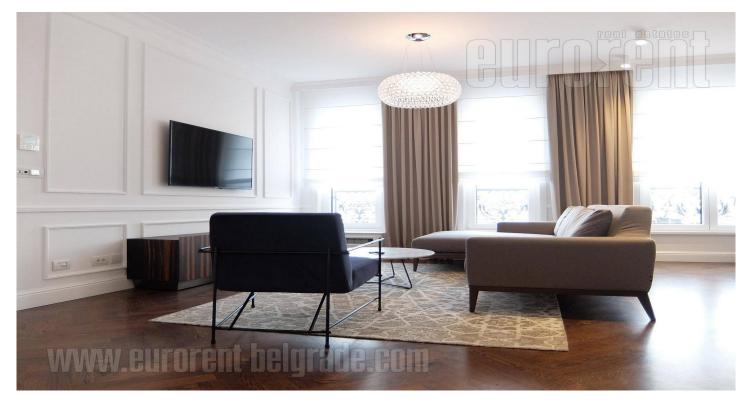

Luxurious apartment housed in a new building, in the very center of the city, in immediate vicinity of the pedestrian zone, Kalemegdan park, as well as numerous shops, well known cafes and restaurants. Excellent position for clients who prefer busy city life. Building of attractive classically designed exterior, with wrought iron railings and elegant details. Doorman service is available at the entrance, while there is a garage on - 1 level. The apartment is housed on the sixth floor, and it is characterized by functional structure and abundance of natural light. Very pleasant and fresh interior, equipped with modern furnishings, high quality ceramics, appliances and lighting. The apartment is provided with a "smart house" system. It consists of an open space living room with dining area and a kitchen, which is surrounded by glass walls. Master bedroom could be accessed directly from the living room, it has en-suite bathroom and a walk-in closet. Second bedroom is down the hallway, as well as the second bathroom and a laundry room with washing and drying machines. Modern furniture is in pastel color shades. Comfortable apartment suitable for family life.