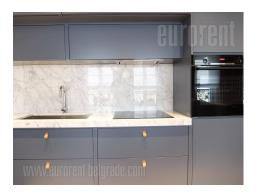

Luxurious apartment housed in a new building, in the very center of the city, in immediate vicinity of the pedestrian zone, Kalemegdan park, as well as numerous shops, well known cafes and restaurants. Excellent position for clients who prefer busy city life. Building of attractive classically designed exterior, with wrought iron railings and elegant details. Doorman service is available at the entrance, while there is a garage on - 1 level. The apartment is housed on the sixth floor, and it is characterized by functional structure and abundance of natural light. Very pleasant and fresh interior, equipped with modern furnishings, high quality ceramics, appliances and lighting. The apartment is provided with a "smart house" system. It consists of an open space living room with dining area and a kitchen, which is surrounded by glass walls. Master bedroom could be accessed directly from the living room, it has en-suite bathroom and a walk-in closet. Second bedroom is down the hallway, as well as the second bathroom and a laundry room with washing and drying machines. Modern furniture is in pastel color shades. Comfortable apartment suitable for family life.