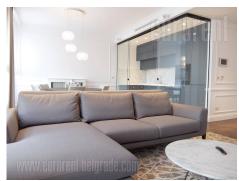

Luxurious apartment housed in a new building, in the very center of the city, in immediate vicinity of the pedestrian zone, Kalemegdan park, as well as numerous shops, well known cafes and restaurants. Excellent position for clients who prefer busy city life. Building of attractive classically designed exterior, with wrought iron railings and elegant details. Doorman service is available at the entrance, while there is a garage on - 1 level. The apartment is housed on the sixth floor, and it is characterized by functional structure and abundance of natural light. Very pleasant and fresh interior, equipped with modern furnishings, high quality ceramics, appliances and lighting. The apartment is provided with a "smart house" system. It consists of an open space living room with dining area and a kitchen, which is surrounded by glass walls. Master bedroom could be accessed directly from the living room, it has en-suite bathroom and a walk-in closet. Second bedroom is down the hallway, as well as the second bathroom and a laundry room with washing and drying machines. Modern furniture is in pastel color shades. Comfortable apartment suitable for family life.