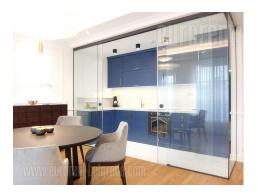

Luxurious apartment in a new building, situated in the heart of the city center, close to pedestrian zone, Kalemegdan park, as well as numerous shops of branded goods, cafes and restaurants. An excellent position for anyone who wants to be in the city's urban history. Exquisite exterior of the classical style, with wrought-iron details, reduced elegant lines, makes this building more than unique. At the entrance there is a reception desk, while the garage is on level -1. The apartment is housed on the fifth floor, it is characterized by its functional structure and abundance of light. The interior is very pleasant, fresh, with a new modern furniture, high quality ceramics, appliances and lighting. The apartment consists of a living room interconnected with a dining room and a kitchen, which is separated with a glass wall. The main bedroom could be reached from the living room, and has its own bathroom with a bathtub and wardrobe. Entrance hallway leads to the second bedroom and bathroom with a shower, as well as a separate utility room with washing machine and dryer, as well as a central vacuum cleaner. The complete technique is high quality, and the apartment is also fully furnished, ready for comfortable life. The interior is modern, in pastel shades, and details that contribute to comfort. Ideal for a single person or a couple. There is one parking space in the garage of the building, suitable