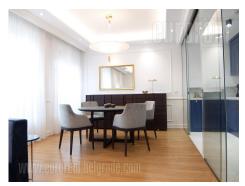

Luxurious apartment in a new building, situated in the heart of the city center, close to pedestrian zone, Kalemegdan park, as well as numerous shops of branded goods, cafes and restaurants. An excellent position for anyone who wants to be in the city's urban history. Exquisite exterior of the classical style, with wrought-iron details, reduced elegant lines, makes this building more than unique. At the entrance there is a reception desk, while the garage is on level -1. The apartment is housed on the fifth floor, it is characterized by its functional structure and abundance of light. The interior is very pleasant, fresh, with a new modern furniture, high quality ceramics, appliances and lighting. The apartment consists of a living room interconnected with a dining room and a kitchen, which is separated with a glass wall. The main bedroom could be reached from the living room, and has its own bathroom with a bathtub and wardrobe. Entrance hallway leads to the second bedroom and bathroom with a shower, as well as a separate utility room with washing machine and dryer, as well as a central vacuum cleaner. The complete technique is high quality, and the apartment is also fully furnished, ready for comfortable life. The interior is modern, in pastel shades, and details that contribute to comfort. Ideal for a single person or a couple. There is one parking space in the garage of the building, suitable