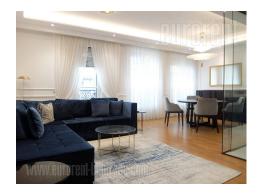

Luxurious apartment in a new building, situated in the heart of the city center, close to pedestrian zone, Kalemegdan park, as well as numerous shops of branded goods, cafes and restaurants. An excellent position for anyone who wants to be in the city's urban history. Exquisite exterior of the classical style, with wrought-iron details, reduced elegant lines, makes this building more than unique. At the entrance there is a reception desk, while the garage is on level -1. The apartment is housed on the fifth floor, it is characterized by its functional structure and abundance of light. The interior is very pleasant, fresh, with a new modern furniture, high quality ceramics, appliances and lighting. The apartment consists of a living room interconnected with a dining room and a kitchen, which is separated with a glass wall. The main bedroom could be reached from the living room, and has its own bathroom with a bathtub and wardrobe. Entrance hallway leads to the second bedroom and bathroom with a shower, as well as a separate utility room with washing machine and dryer, as well as a central vacuum cleaner. The complete technique is high quality, and the apartment is also fully furnished, ready for comfortable life. The interior is modern, in pastel shades, and details that contribute to comfort. Ideal for a single person or a couple. There is one parking space in the garage of the building, suitable