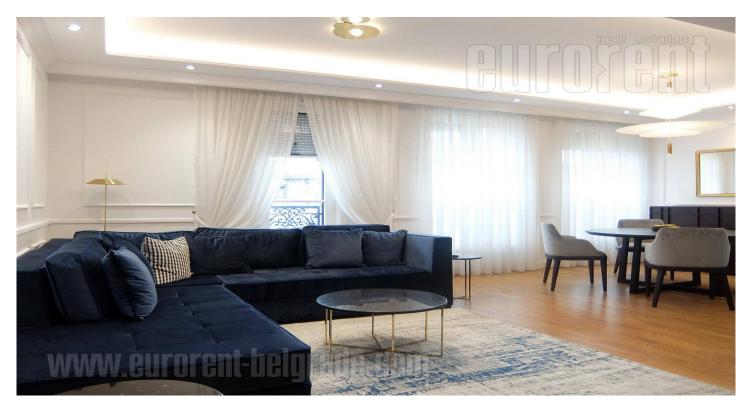

Luxurious apartment in a new building, situated in the heart of the city center, close to pedestrian zone, Kalemegdan park, as well as numerous shops of branded goods, cafes and restaurants. An excellent position for anyone who wants to be in the city's urban history. Exquisite exterior of the classical style, with wrought-iron details, reduced elegant lines, makes this building more than unique. At the entrance there is a reception desk, while the garage is on level -1. The apartment is housed on the fifth floor, it is characterized by its functional structure and abundance of light. The interior is very pleasant, fresh, with a new modern furniture, high quality ceramics, appliances and lighting. The apartment consists of a living room interconnected with a dining room and a kitchen, which is separated with a glass wall. The main bedroom could be reached from the living room, and has its own bathroom with a bathtub and wardrobe. Entrance hallway leads to the second bedroom and bathroom with a shower, as well as a separate utility room with washing machine and dryer, as well as a central vacuum cleaner. The complete technique is high quality, and the apartment is also fully furnished, ready for comfortable life. The interior is modern, in pastel shades, and details that contribute to comfort. Ideal for a single person or a couple. There is one parking space in the garage of the building, suitable