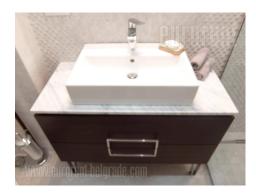

Luxurious apartment in a new building, situated in the heart of the city center, close to pedestrian zone, Kalemegdan park, as well as numerous shops of branded goods, cafes and restaurants. An excellent position for anyone who wants to be in the city's urban history. Exquisite exterior of the classical style, with wrought-iron details, reduced elegant lines, makes this building more than unique. At the entrance there is a reception desk, while the garage is on level -1. The apartment is housed on the fifth floor, it is characterized by its functional structure and abundance of light. The interior is very pleasant, fresh, with a new modern furniture, high quality ceramics, appliances and lighting. The apartment consists of a living room interconnected with a dining room and a kitchen, which is separated with a glass wall. The main bedroom could be reached from the living room, and has its own bathroom with a bathtub and wardrobe. Entrance hallway leads to the second bedroom and bathroom with a shower, as well as a separate utility room with washing machine and dryer, as well as a central vacuum cleaner. The complete technique is high quality, and the apartment is also fully furnished, ready for comfortable life. The interior is modern, in pastel shades, and details that contribute to comfort. Ideal for a single person or a couple. There is one parking space in the garage of the building, suitable

for larger vehicles.