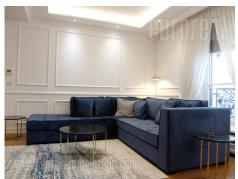

Luxurious apartment in a new building, situated in the heart of the city center, close to pedestrian zone, Kalemegdan park, as well as numerous shops of branded goods, cafes and restaurants. An excellent position for anyone who wants to be in the city's urban history. Exquisite exterior of the classical style, with wrought-iron details, reduced elegant lines, makes this building more than unique. At the entrance there is a reception desk, while the garage is on level -1. The apartment is housed on the fifth floor, it is characterized by its functional structure and abundance of light. The interior is very pleasant, fresh, with a new modern furniture, high quality ceramics, appliances and lighting. The apartment consists of a living room interconnected with a dining room and a kitchen, which is separated with a glass wall. The main bedroom could be reached from the living room, and has its own bathroom with a bathtub and wardrobe. Entrance hallway leads to the second bedroom and bathroom with a shower, as well as a separate utility room with washing machine and dryer, as well as a central vacuum cleaner. The complete technique is high quality, and the apartment is also fully furnished, ready for comfortable life. The interior is modern, in pastel shades, and details that contribute to comfort. Ideal for a single person or a couple. There is one parking space in the garage of the building, suitable