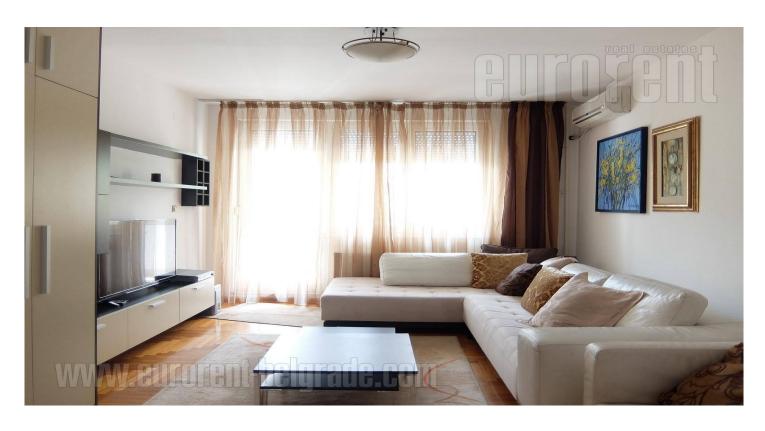

## #40173, Rent - Apartment, Belgrade, BLOK 22

Comfortable apartment on a nice location in New Belgrade close the Arena. The position is very well connected with the city center and other parts of New Belgrade. At walking distance are public transport stations, with lines leading to different parts of the city. The apartment is housed on the first floor of a relatively new building with an elevator. It consists of a central hallway leading to all rooms. The living room is equipped with a seating set and interconnected with dining room. This area has an exit to a terrace on the one side and on the other side is kitchen which also has an exit to second terrace. Private area consists of two bedrooms, one of which is with king size bed and the other with single bed and a desk. Toilet and a bathroom with bathtub are at disposal as well. Interior is clean, equipped with a classical and modern furniture pieces. Ideal for a couple or business people.