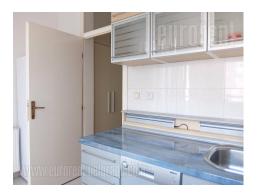

## #40173, Rent - Apartment, Belgrade, BLOK 22

Comfortable apartment on a nice location in New Belgrade close the Arena. The position is very well connected with the city center and other parts of New Belgrade. At walking distance are public transport stations, with lines leading to different parts of the city. The apartment is housed on the first floor of a relatively new building with an elevator. It consists of a central hallway leading to all rooms. The living room is equipped with a seating set and interconnected with dining room. This area has an exit to a terrace on the one side and on the other side is kitchen which also has an exit to second terrace. Private area consists of two bedrooms, one of which is with king size bed and the other with single bed and a desk. Toilet and a bathroom with bathtub are at disposal as well. Interior is clean, equipped with a classical and modern furniture pieces. Ideal for a couple or business people.