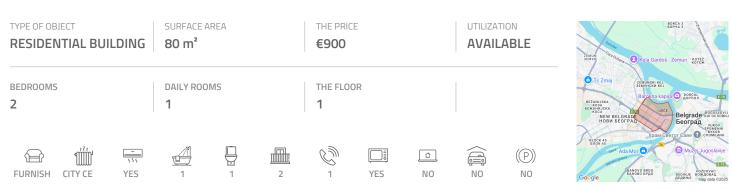

## #40173, Rent - Apartment, Belgrade, BLOK 22

Comfortable apartment on a nice location in New Belgrade close the Arena. The position is very well connected with the city center and other parts of New Belgrade. At walking distance are public transport stations, with lines leading to different parts of the city. The apartment is housed on the first floor of a relatively new building with an elevator. It consists of a central hallway leading to all rooms. The living room is equipped with a seating set and interconnected with dining room. This area has an exit to a terrace on the one side and on the other side is kitchen which also has an exit to second terrace. Private area consists of two bedrooms, one of which is with king size bed and the other with single bed and a desk. Toilet and a bathroom with bathtub are at disposal as well. Interior is clean, equipped with a classical and modern furniture pieces. Ideal for a couple or business people.