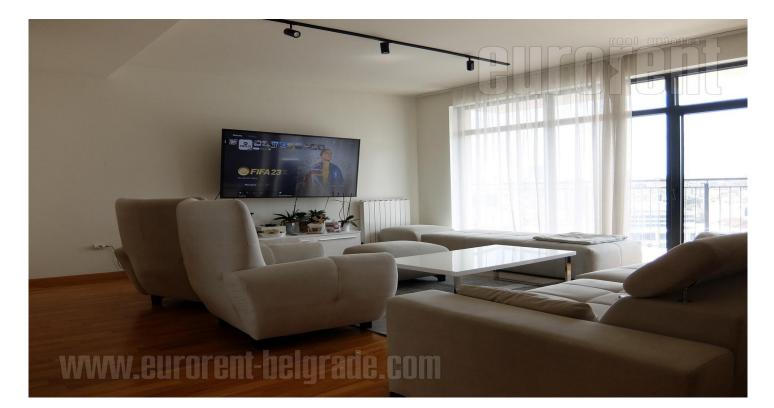

Attractive apartment situated on an exclusive location, within a new, modern residential building complex Belgrade Waterfront, building Park View. Project managed according to high architectural standards. Ground floor features a lobby where reception desk is located. The complex is designed in such a way that customer care is raised to the highest level and receptionists are at disposal for a large number of services. The apartment is housed on the sixteenth floor and has an open view facing toward the old city and the river. It consists of an entrance hallway, a living room with an open kitchen, which has an exit to a terrace. Next to the entrance there is a restroom. Sleeping block has three bedrooms, two bathrooms and a laundry room. Master bedroom is located at the end of the hallway and apart from a private bathroom it also has a walk in wardrobe. Other two bedrooms have closets as well. Kitchen is fully equipped and has elements and appliances, as well as a pantry. The apartment has four air conditioners and heating according to consumption. One garage space is at disposal with extra charge. This prestigious complex is intended for clients with modern life standards. high,