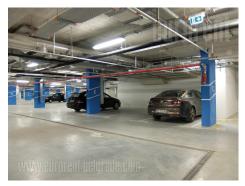

Attractive apartment situated on an exclusive location, within a new, modern residential building complex Belgrade Waterfront, building Park View. Project managed according to high architectural standards. Ground floor features a lobby where reception desk is located. The complex is designed in such a way that customer care is raised to the highest level and receptionists are at disposal for a large number of services. The apartment is housed on the sixteenth floor and has an open view facing toward the old city and the river. It consists of an entrance hallway, a living room with an open kitchen, which has an exit to a terrace. Next to the entrance there is a restroom. Sleeping block has three bedrooms, two bathrooms and a laundry room. Master bedroom is located at the end of the hallway and apart from a private bathroom it also has a walk in wardrobe. Other two bedrooms have closets as well. Kitchen is fully equipped and has elements and appliances, as well as a pantry. The apartment has four air conditioners and heating according to consumption. One garage space is at disposal with extra charge. This prestigious complex is intended for clients with modern life standards. high,