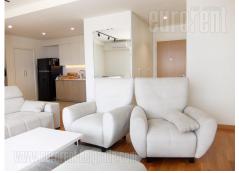

Attractive apartment situated on an exclusive location, within a new, modern residential building complex Belgrade Waterfront, building Park View. Project managed according to high architectural standards. Ground floor features a lobby where reception desk is located. The complex is designed in such a way that customer care is raised to the highest level and receptionists are at disposal for a large number of services. The apartment is housed on the sixteenth floor and has an open view facing toward the old city and the river. It consists of an entrance hallway, a living room with an open kitchen, which has an exit to a terrace. Next to the entrance there is a restroom. Sleeping block has three bedrooms, two bathrooms and a laundry room. Master bedroom is located at the end of the hallway and apart from a private bathroom it also has a walk in wardrobe. Other two bedrooms have closets as well. Kitchen is fully equipped and has elements and appliances, as well as a pantry. The apartment has four air conditioners and heating according to consumption. One garage space is at disposal with extra charge. This prestigious complex is intended for clients with modern life standards. high,