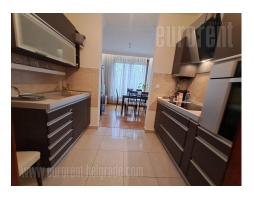

Modern, functional apartment is housed in small new building. The building is part of fenced complex in quiet, residential area. Street connects two large boulevards which provide quick and easy communication with other parts of the city. The apartment is two-side oriented what provide comfort and peace in the private area. Living room is nicely designed as open area with dining room and fully equipped, modern kitchen with built in appliances. Two bedrooms are facing the yard. Master bedroom is furnished with king size bed, while other bedroom is slightly smaller. Both rooms are equipped with excellent parquet, aircondition unit and strategically placed lights. Garage is in the basement level. Apartment is comfortable and suitable for families.