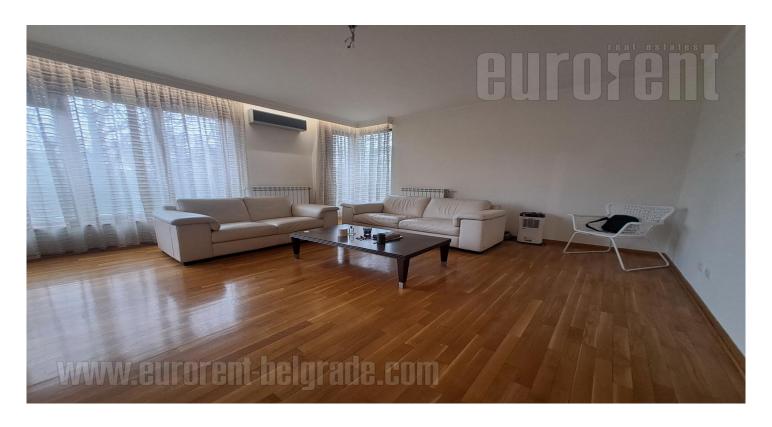

Modern, functional apartment is housed in small new building. The building is part of fenced complex in quiet, residential area. Street connects two large boulevards which provide quick and easy communication with other parts of the city. The apartment is two-side oriented what provide comfort and peace in the private area. Living room is nicely designed as open area with dining room and fully equipped, modern kitchen with built in appliances. Two bedrooms are facing the yard. Master bedroom is furnished with king size bed, while other bedroom is slightly smaller. Both rooms are equipped with excellent parquet, aircondition unit and strategically placed lights. Garage is in the basement level. Apartment is comfortable and suitable for families.