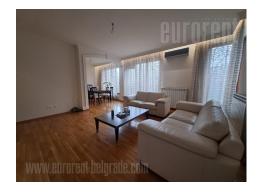

Modern, functional apartment is housed in small new building. The building is part of fenced complex in quiet, residential area. Street connects two large boulevards which provide quick and easy communication with other parts of the city. The apartment is two-side oriented what provide comfort and peace in the private area. Living room is nicely designed as open area with dining room and fully equipped, modern kitchen with built in appliances. Two bedrooms are facing the yard. Master bedroom is furnished with king size bed, while other bedroom is slightly smaller. Both rooms are equipped with excellent parquet, aircondition unit and strategically placed lights. Garage is in the basement level. Apartment is comfortable and suitable for families.