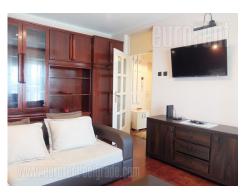

Comfortable apartment situated in block 61 area in New Belgrade. This location is highly populated and rich in amenities necessary for everyday life - variety of shops, green market, numerous lines of public transport. The apartment is housed on the tenth floor of building with two elevators. Hallway leads directly to all rooms. It consists of living room, partially separated kitchen, an exit to a terrace overlooking the beautiful panoramic view. One bedroom with king size bed and wardrobe, one working room with a desk and a chair, and bathroom with shower cabin are at disposal. The apartment is equipped with closets, appliances, classical furniture and air condition unit. Suitable for a couple or a small family.