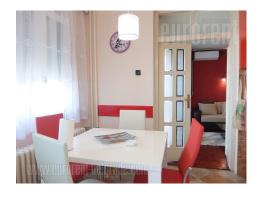

Comfortable apartment situated in block 61 area in New Belgrade. This location is highly populated and rich in amenities necessary for everyday life - variety of shops, green market, numerous lines of public transport. The apartment is housed on the tenth floor of building with two elevators. Hallway leads directly to all rooms. It consists of living room, partially separated kitchen, an exit to a terrace overlooking the beautiful panoramic view. One bedroom with king size bed and wardrobe, one working room with a desk and a chair, and bathroom with shower cabin are at disposal. The apartment is equipped with closets, appliances, classical furniture and air condition unit. Suitable for a couple or a small family.