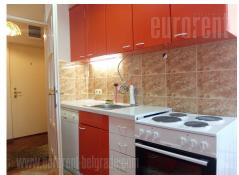

Comfortable apartment situated in block 61 area in New Belgrade. This location is highly populated and rich in amenities necessary for everyday life - variety of shops, green market, numerous lines of public transport. The apartment is housed on the tenth floor of building with two elevators. Hallway leads directly to all rooms. It consists of living room, partially separated kitchen, an exit to a terrace overlooking the beautiful panoramic view. One bedroom with king size bed and wardrobe, one working room with a desk and a chair, and bathroom with shower cabin are at disposal. The apartment is equipped with closets, appliances, classical furniture and air condition unit. Suitable for a couple or a small family.