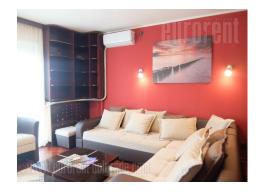

Comfortable apartment situated in block 61 area in New Belgrade. This location is highly populated and rich in amenities necessary for everyday life - variety of shops, green market, numerous lines of public transport. The apartment is housed on the tenth floor of building with two elevators. Hallway leads directly to all rooms. It consists of living room, partially separated kitchen, an exit to a terrace overlooking the beautiful panoramic view. One bedroom with king size bed and wardrobe, one working room with a desk and a chair, and bathroom with shower cabin are at disposal. The apartment is equipped with closets, appliances, classical furniture and air condition unit. Suitable for a couple or a small family.