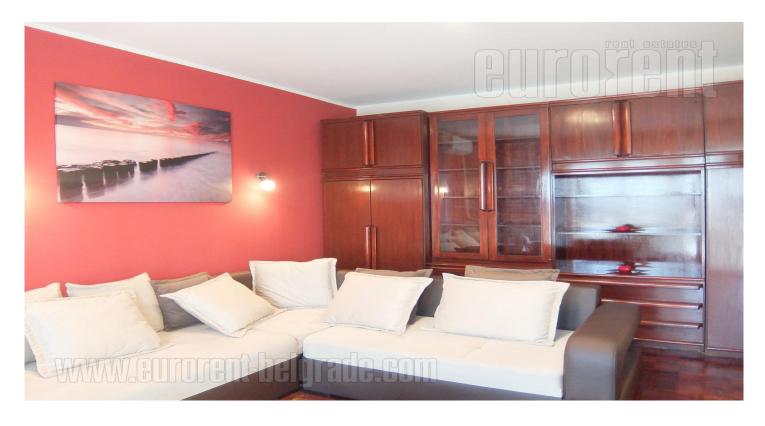

Comfortable apartment situated in block 61 area in New Belgrade. This location is highly populated and rich in amenities necessary for everyday life - variety of shops, green market, numerous lines of public transport. The apartment is housed on the tenth floor of building with two elevators. Hallway leads directly to all rooms. It consists of living room, partially separated kitchen, an exit to a terrace overlooking the beautiful panoramic view. One bedroom with king size bed and wardrobe, one working room with a desk and a chair, and bathroom with shower cabin are at disposal. The apartment is equipped with closets, appliances, classical furniture and air condition unit. Suitable for a couple or a small family.