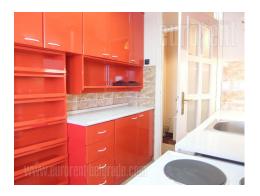

Comfortable apartment situated in block 61 area in New Belgrade. This location is highly populated and rich in amenities necessary for everyday life - variety of shops, green market, numerous lines of public transport. The apartment is housed on the tenth floor of building with two elevators. Hallway leads directly to all rooms. It consists of living room, partially separated kitchen, an exit to a terrace overlooking the beautiful panoramic view. One bedroom with king size bed and wardrobe, one working room with a desk and a chair, and bathroom with shower cabin are at disposal. The apartment is equipped with closets, appliances, classical furniture and air condition unit. Suitable for a couple or a small family.