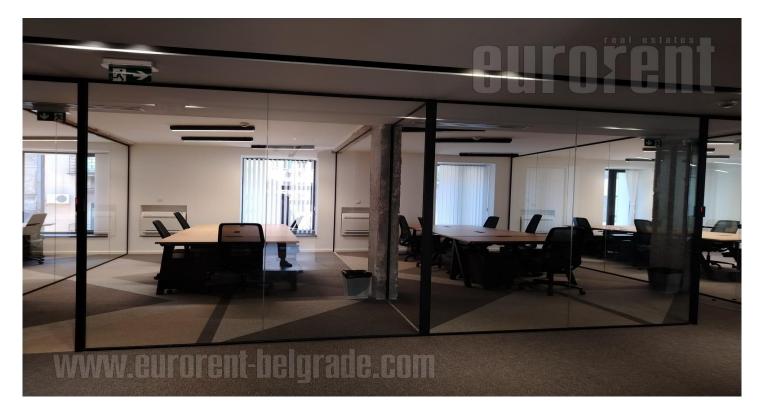

Located in the heart of the old part of the city, this workspace is designed to easily adapt to different needs and number of employees. It is located near the Politika building, within just a few minute walking distance from Republic Square. Innovative, purposeful interior design, technologically advanced infrastructure and a wide range of lease options are specially tailored to help realize the full potential of any business. This space occupies the entire floor. The offices are intended for teams of 4 to 8 or more people, with the possibility of adjusting to the size of the team. The offices are equipped with office furniture. The rental price includes all bills, maintenance and cleaning, ultra high speed internet, technical support, use of common areas (rest areas, kitchen, toilets, showers). Access to the building is provided 24/7. There is a possibility of additional rent (per hour) of conference halls of different sizes. Excellent address, flexible lease options, modern design and the most modern infrastructure of this facility will the requirements of the most demanding