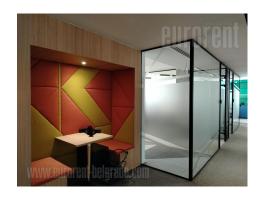

Located in the heart of the old part of the city, this workspace is designed to easily adapt to different needs and number of employees. It is located near the Politika building, within just a few minute walking distance from Republic Square. Innovative, purposeful interior design, technologically advanced infrastructure and a wide range of lease options are specially tailored to help realize the full potential of any business. This space occupies the entire floor. The offices are intended for teams of 4 to 8 or more people, with the possibility of adjusting to the size of the team. The offices are equipped with office furniture. The rental price includes all bills, maintenance and cleaning, ultra high speed internet, technical support, use of common areas (rest areas, kitchen, toilets, showers). Access to the building is provided 24/7. There is a possibility of additional rent (per hour) of conference halls of different sizes. Excellent address, flexible lease options, modern design and the most modern infrastructure of this facility will the requirements of the most demanding