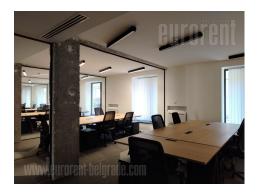

Located in the heart of the old part of the city, this workspace is designed to easily adapt to different needs and number of employees. It is located near the Politika building, within just a few minute walking distance from Republic Square. Innovative, purposeful interior design, technologically advanced infrastructure and a wide range of lease options are specially tailored to help realize the full potential of any business. This space occupies the entire floor. The offices are intended for teams of 4 to 8 or more people, with the possibility of adjusting to the size of the team. The offices are equipped with office furniture. The rental price includes all bills, maintenance and cleaning, ultra high speed internet, technical support, use of common areas (rest areas, kitchen, toilets, showers). Access to the building is provided 24/7. There is a possibility of additional rent (per hour) of conference halls of different sizes. Excellent address, flexible lease options, modern design and the most modern infrastructure of this facility will the requirements of the most demanding