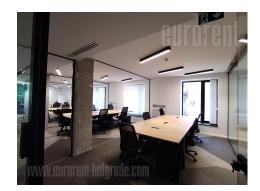

Located in the heart of the old part of the city, this workspace is designed to easily adapt to different needs and number of employees. It is located near the Politika building, within just a few minute walking distance from Republic Square. Innovative, purposeful interior design, technologically advanced infrastructure and a wide range of lease options are specially tailored to help realize the full potential of any business. This space occupies the entire floor. The offices are intended for teams of 4 to 8 or more people, with the possibility of adjusting to the size of the team. The offices are equipped with office furniture. The rental price includes all bills, maintenance and cleaning, ultra high speed internet, technical support, use of common areas (rest areas, kitchen, toilets, showers). Access to the building is provided 24/7. There is a possibility of additional rent (per hour) of conference halls of different sizes. Excellent address, flexible lease options, modern design and the most modern infrastructure of this facility will the requirements of the most demanding