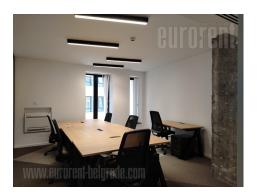

Located in the heart of the old part of the city, this workspace is designed to easily adapt to different needs and number of employees. It is located near the Politika building, within just a few minute walking distance from Republic Square. Innovative, purposeful interior design, technologically advanced infrastructure and a wide range of lease options are specially tailored to help realize the full potential of any business. This space occupies the entire floor. The offices are intended for teams of 4 to 8 or more people, with the possibility of adjusting to the size of the team. The offices are equipped with office furniture. The rental price includes all bills, maintenance and cleaning, ultra high speed internet, technical support, use of common areas (rest areas, kitchen, toilets, showers). Access to the building is provided 24/7. There is a possibility of additional rent (per hour) of conference halls of different sizes. Excellent address, flexible lease options, modern design and the most modern infrastructure of this facility will the requirements of the most demanding