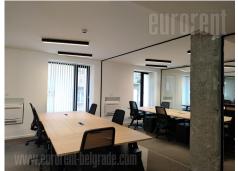

Located in the heart of the old part of the city, this workspace is designed to easily adapt to different needs and number of employees. It is located near the Politika building, within just a few minute walking distance from Republic Square. Innovative, purposeful interior design, technologically advanced infrastructure and a wide range of lease options are specially tailored to help realize the full potential of any business. This space occupies the entire floor. The offices are intended for teams of 4 to 8 or more people, with the possibility of adjusting to the size of the team. The offices are equipped with office furniture. The rental price includes all bills, maintenance and cleaning, ultra high speed internet, technical support, use of common areas (rest areas, kitchen, toilets, showers). Access to the building is provided 24/7. There is a possibility of additional rent (per hour) of conference halls of different sizes. Excellent address, flexible lease options, modern design and the most modern infrastructure of this facility will the requirements of the most demanding