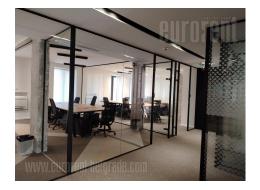

Located in the heart of the old part of the city, this workspace is designed to easily adapt to different needs and number of employees. It is located near the Politika building, within just a few minute walking distance from Republic Square. Innovative, purposeful interior design, technologically advanced infrastructure and a wide range of lease options are specially tailored to help realize the full potential of any business. This space occupies the entire floor. The offices are intended for teams of 4 to 8 or more people, with the possibility of adjusting to the size of the team. The offices are equipped with office furniture. The rental price includes all bills, maintenance and cleaning, ultra high speed internet, technical support, use of common areas (rest areas, kitchen, toilets, showers). Access to the building is provided 24/7. There is a possibility of additional rent (per hour) of conference halls of different sizes. Excellent address, flexible lease options, modern design and the most modern infrastructure of this facility will the requirements of the most demanding