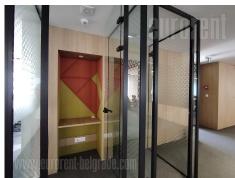

Located in the heart of the old part of the city, this workspace is designed to easily adapt to different needs and number of employees. It is located near the Politika building, within just a few minute walking distance from Republic Square. Innovative, purposeful interior design, technologically advanced infrastructure and a wide range of lease options are specially tailored to help realize the full potential of any business. This space occupies the entire floor. The offices are intended for teams of 4 to 8 or more people, with the possibility of adjusting to the size of the team. The offices are equipped with office furniture. The rental price includes all bills, maintenance and cleaning, ultra high speed internet, technical support, use of common areas (rest areas, kitchen, toilets, showers). Access to the building is provided 24/7. There is a possibility of additional rent (per hour) of conference halls of different sizes. Excellent address, flexible lease options, modern design and the most modern infrastructure of this facility will the requirements of the most demanding