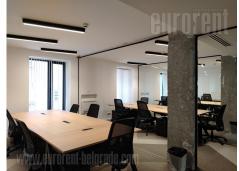

Located in the heart of the old part of the city, this workspace is designed to easily adapt to different needs and number of employees. It is located near the Politika building, within just a few minute walking distance from Republic Square. Innovative, purposeful interior design, technologically advanced infrastructure and a wide range of lease options are specially tailored to help realize the full potential of any business. This space occupies the entire floor. The offices are intended for teams of 4 to 8 or more people, with the possibility of adjusting to the size of the team. The offices are equipped with office furniture. The rental price includes all bills, maintenance and cleaning, ultra high speed internet, technical support, use of common areas (rest areas, kitchen, toilets, showers). Access to the building is provided 24/7. There is a possibility of additional rent (per hour) of conference halls of different sizes. Excellent address, flexible lease options, modern design and the most modern infrastructure of this facility will the requirements of the most demanding