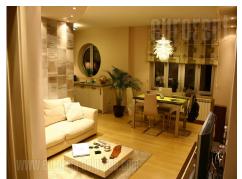

Excellent apartment, located in the city center, within a few minute walking distance from the pedestrian zone of Knez Mihilova Street and Republic Square. The location is well connected to all parts of the city via the main city roads, as well as public transport. The apartment is housed on the second floor of a nicely maintained pre-war building, without an elevator. It features a living room that forms one open space with a kitchen and a dining area, a bedroom equipped with a double bed and a bathroom with a shower cabin. The apartment is completely renovated, very bright, functional and air conditioned. Ideal for one person or a couple.