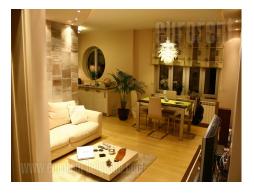

Excellent apartment, located in the city center, within a few minute walking distance from the pedestrian zone of Knez Mihilova Street and Republic Square. The location is well connected to all parts of the city via the main city roads, as well as public transport. The apartment is housed on the second floor of a nicely maintained pre-war building, without an elevator. It features a living room that forms one open space with a kitchen and a dining area, a bedroom equipped with a double bed and a bathroom with a shower cabin. The apartment is completely renovated, very bright, functional and air conditioned. Ideal for one person or a couple.