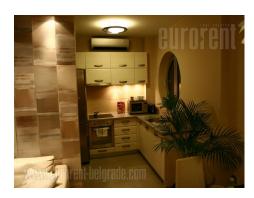

Excellent apartment, located in the city center, within a few minute walking distance from the pedestrian zone of Knez Mihilova Street and Republic Square. The location is well connected to all parts of the city via the main city roads, as well as public transport. The apartment is housed on the second floor of a nicely maintained pre-war building, without an elevator. It features a living room that forms one open space with a kitchen and a dining area, a bedroom equipped with a double bed and a bathroom with a shower cabin. The apartment is completely renovated, very bright, functional and air conditioned. Ideal for one person or a couple.