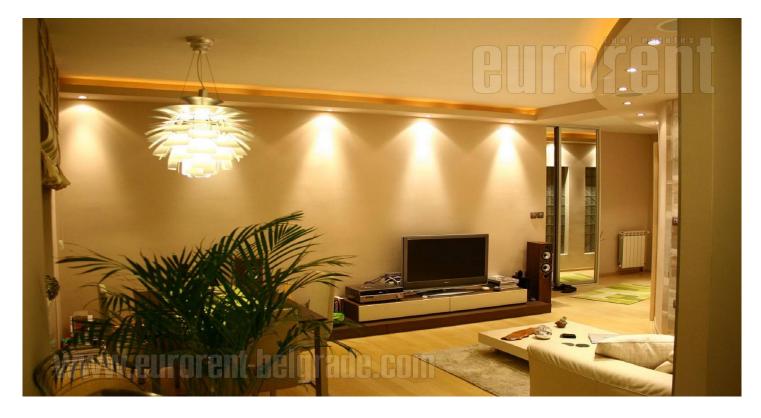

Excellent apartment, located in the city center, within a few minute walking distance from the pedestrian zone of Knez Mihilova Street and Republic Square. The location is well connected to all parts of the city via the main city roads, as well as public transport. The apartment is housed on the second floor of a nicely maintained pre-war building, without an elevator. It features a living room that forms one open space with a kitchen and a dining area, a bedroom equipped with a double bed and a bathroom with a shower cabin. The apartment is completely renovated, very bright, functional and air conditioned. Ideal for one person or a couple.