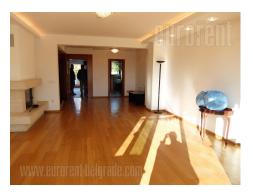

Excellent semi detached house, in Filmski grad, with a separate, fenced yard. Quiet area with good access to public transport and shops. The house is about 20 years old and renovated. It spreads over four levels. The high ground floor consists of a separate, equipped kitchen, a large living room with a fireplace and access to the courtyard-oriented terrace and a guest toilet. On the first floor there are a large bedroom with a large built-in closet and a double bed, a spacious bathroom with a jacuzzi tub and a bidet and two smaller bedrooms that are currently connected but could be divided if needed. Both rooms have access to the terrace facing the street. Attic is one room with slopes. A garage and a boiler room are placed at the lowest level, while the other part is decorated in a residential manner. The residential part consists of a large, equipped kitchen which is partially separated and from which several stairs lead to a large room that has direct access to the yard. In this part there is a small bathroom with shower. The space is in good condition, has beautiful parquet floors, modern bathrooms and excellent carpentry. The part of the furniture is of modern design. Furniture can be removed or added, depending on the needs of the tenant. The house has a separate yard of about 350 m<sup>2</sup>, flat, and covered with grass. This facility is excellent both for residential or business purposes.