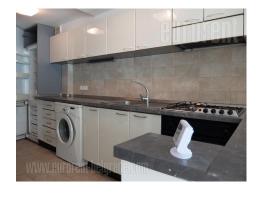

Excellent semi detached house, in Filmski grad, with a separate, fenced yard. Quiet area with good access to public transport and shops. The house is about 20 years old and renovated. It spreads over four levels. The high ground floor consists of a separate, equipped kitchen, a large living room with a fireplace and access to the courtyard-oriented terrace and a guest toilet. On the first floor there are a large bedroom with a large built-in closet and a double bed, a spacious bathroom with a jacuzzi tub and a bidet and two smaller bedrooms that are currently connected but could be divided if needed. Both rooms have access to the terrace facing the street. Attic is one room with slopes. A garage and a boiler room are placed at the lowest level, while the other part is decorated in a residential manner. The residential part consists of a large, equipped kitchen which is partially separated and from which several stairs lead to a large room that has direct access to the yard. In this part there is a small bathroom with shower. The space is in good condition, has beautiful parquet floors, modern bathrooms and excellent carpentry. The part of the furniture is of modern design. Furniture can be removed or added, depending on the needs of the tenant. The house has a separate yard of about 350 m<sup>2</sup>, flat, and covered with grass. This facility is excellent both for residential or business purposes.