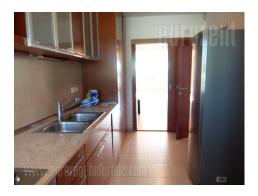

Excellent semi detached house, in Filmski grad, with a separate, fenced yard. Quiet area with good access to public transport and shops. The house is about 20 years old and renovated. It spreads over four levels. The high ground floor consists of a separate, equipped kitchen, a large living room with a fireplace and access to the courtyard-oriented terrace and a guest toilet. On the first floor there are a large bedroom with a large built-in closet and a double bed, a spacious bathroom with a jacuzzi tub and a bidet and two smaller bedrooms that are currently connected but could be divided if needed. Both rooms have access to the terrace facing the street. Attic is one room with slopes. A garage and a boiler room are placed at the lowest level, while the other part is decorated in a residential manner. The residential part consists of a large, equipped kitchen which is partially separated and from which several stairs lead to a large room that has direct access to the yard. In this part there is a small bathroom with shower. The space is in good condition, has beautiful parquet floors, modern bathrooms and excellent carpentry. The part of the furniture is of modern design. Furniture can be removed or added, depending on the needs of the tenant. The house has a separate yard of about 350 m<sup>2</sup>, flat, and covered with grass. This facility is excellent both for residential or business purposes.