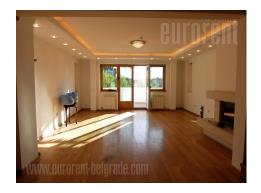

Excellent semi detached house, in Filmski grad, with a separate, fenced yard. Quiet area with good access to public transport and shops. The house is about 20 years old and renovated. It spreads over four levels. The high ground floor consists of a separate, equipped kitchen, a large living room with a fireplace and access to the courtyard-oriented terrace and a guest toilet. On the first floor there are a large bedroom with a large built-in closet and a double bed, a spacious bathroom with a jacuzzi tub and a bidet and two smaller bedrooms that are currently connected but could be divided if needed. Both rooms have access to the terrace facing the street. Attic is one room with slopes. A garage and a boiler room are placed at the lowest level, while the other part is decorated in a residential manner. The residential part consists of a large, equipped kitchen which is partially separated and from which several stairs lead to a large room that has direct access to the yard. In this part there is a small bathroom with shower. The space is in good condition, has beautiful parquet floors, modern bathrooms and excellent carpentry. The part of the furniture is of modern design. Furniture can be removed or added, depending on the needs of the tenant. The house has a separate yard of about 350 m<sup>2</sup>, flat, and covered with grass. This facility is excellent both for residential or business purposes.