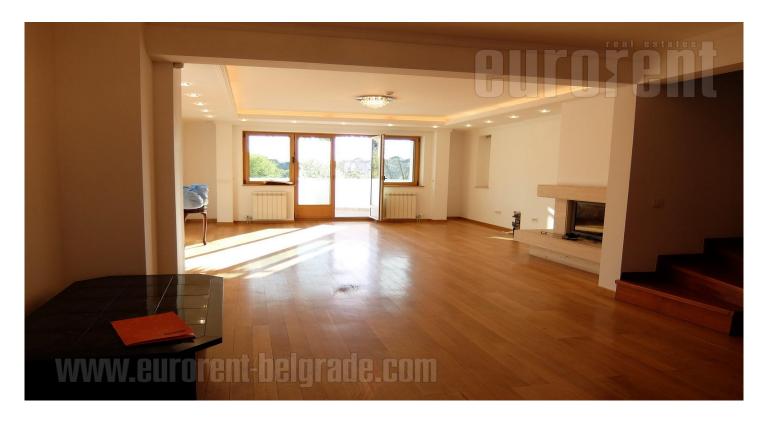

Excellent semi detached house, in Filmski grad, with a separate, fenced yard. Quiet area with good access to public transport and shops. The house is about 20 years old and renovated. It spreads over four levels. The high ground floor consists of a separate, equipped kitchen, a large living room with a fireplace and access to the courtyard-oriented terrace and a guest toilet. On the first floor there are a large bedroom with a large built-in closet and a double bed, a spacious bathroom with a jacuzzi tub and a bidet and two smaller bedrooms that are currently connected but could be divided if needed. Both rooms have access to the terrace facing the street. Attic is one room with slopes. A garage and a boiler room are placed at the lowest level, while the other part is decorated in a residential manner. The residential part consists of a large, equipped kitchen which is partially separated and from which several stairs lead to a large room that has direct access to the yard. In this part there is a small bathroom with shower. The space is in good condition, has beautiful parquet floors, modern bathrooms and excellent carpentry. The part of the furniture is of modern design. Furniture can be removed or added, depending on the needs of the tenant. The house has a separate yard of about 350 m<sup>2</sup>, flat, and covered with grass. This facility is excellent both for residential or business purposes.