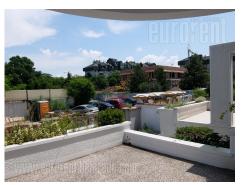

Excellent semi detached house, in Filmski grad, with a separate, fenced yard. Quiet area with good access to public transport and shops. The house is about 20 years old and renovated. It spreads over four levels. The high ground floor consists of a separate, equipped kitchen, a large living room with a fireplace and access to the courtyard-oriented terrace and a guest toilet. On the first floor there are a large bedroom with a large built-in closet and a double bed, a spacious bathroom with a jacuzzi tub and a bidet and two smaller bedrooms that are currently connected but could be divided if needed. Both rooms have access to the terrace facing the street. Attic is one room with slopes. A garage and a boiler room are placed at the lowest level, while the other part is decorated in a residential manner. The residential part consists of a large, equipped kitchen which is partially separated and from which several stairs lead to a large room that has direct access to the yard. In this part there is a small bathroom with shower. The space is in good condition, has beautiful parquet floors, modern bathrooms and excellent carpentry. The part of the furniture is of modern design. Furniture can be removed or added, depending on the needs of the tenant. The house has a separate yard of about 350 m<sup>2</sup>, flat, and covered with grass. This facility is excellent both for residential or business purposes.