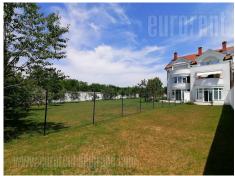

Excellent semi detached house, in Filmski grad, with a separate, fenced yard. Quiet area with good access to public transport and shops. The house is about 20 years old and renovated. It spreads over four levels. The high ground floor consists of a separate, equipped kitchen, a large living room with a fireplace and access to the courtyard-oriented terrace and a guest toilet. On the first floor there are a large bedroom with a large built-in closet and a double bed, a spacious bathroom with a jacuzzi tub and a bidet and two smaller bedrooms that are currently connected but could be divided if needed. Both rooms have access to the terrace facing the street. Attic is one room with slopes. A garage and a boiler room are placed at the lowest level, while the other part is decorated in a residential manner. The residential part consists of a large, equipped kitchen which is partially separated and from which several stairs lead to a large room that has direct access to the yard. In this part there is a small bathroom with shower. The space is in good condition, has beautiful parquet floors, modern bathrooms and excellent carpentry. The part of the furniture is of modern design. Furniture can be removed or added, depending on the needs of the tenant. The house has a separate yard of about 350 m<sup>2</sup>, flat, and covered with grass. This facility is excellent both for residential or business purposes.