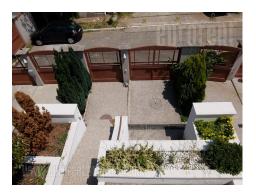

Excellent semi detached house, in Filmski grad, with a separate, fenced yard. Quiet area with good access to public transport and shops. The house is about 20 years old and renovated. It spreads over four levels. The high ground floor consists of a separate, equipped kitchen, a large living room with a fireplace and access to the courtyard-oriented terrace and a guest toilet. On the first floor there are a large bedroom with a large built-in closet and a double bed, a spacious bathroom with a jacuzzi tub and a bidet and two smaller bedrooms that are currently connected but could be divided if needed. Both rooms have access to the terrace facing the street. Attic is one room with slopes. A garage and a boiler room are placed at the lowest level, while the other part is decorated in a residential manner. The residential part consists of a large, equipped kitchen which is partially separated and from which several stairs lead to a large room that has direct access to the yard. In this part there is a small bathroom with shower. The space is in good condition, has beautiful parquet floors, modern bathrooms and excellent carpentry. The part of the furniture is of modern design. Furniture can be removed or added, depending on the needs of the tenant. The house has a separate yard of about 350 m<sup>2</sup>, flat, and covered with grass. This facility is excellent both for residential or business purposes.