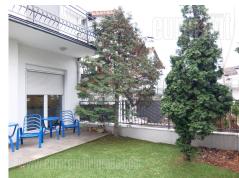

Semi detached house is situated in the newer part of Dedinje near the Beli dvor (White Palace). Very nice and quiet location, mostly residential. House spreads over three levels. The high ground floor consists of a large living room with a dining area and a partially separated kitchen. The living room opens onto a small yard. There is also an entrance hall and a toilet on this level. Upper floor contains master bedroom with its own bathroom and two children's bedrooms that share another bathroom. Each room has access to the terrace. One bathroom has a jacuzzi tub while the other has a shower. The lower level includes a large garage within which is placed a heating system and a small gym, and it is large enough to accommodate several vehicles. The space is furnished with preserved furniture. Painted and tidy space. Suitable for a family.