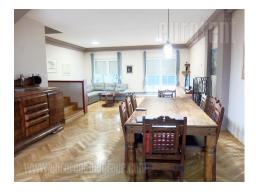

Semi detached house is situated in the newer part of Dedinje near the Beli dvor (White Palace). Very nice and quiet location, mostly residential. House spreads over three levels. The high ground floor consists of a large living room with a dining area and a partially separated kitchen. The living room opens onto a small yard. There is also an entrance hall and a toilet on this level. Upper floor contains master bedroom with its own bathroom and two children's bedrooms that share another bathroom. Each room has access to the terrace. One bathroom has a jacuzzi tub while the other has a shower. The lower level includes a large garage within which is placed a heating system and a small gym, and it is large enough to accommodate several vehicles. The space is furnished with preserved furniture. Painted and tidy space. Suitable for a family.