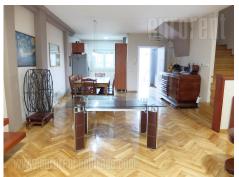

Semi detached house is situated in the newer part of Dedinje near the Beli dvor (White Palace). Very nice and quiet location, mostly residential. House spreads over three levels. The high ground floor consists of a large living room with a dining area and a partially separated kitchen. The living room opens onto a small yard. There is also an entrance hall and a toilet on this level. Upper floor contains master bedroom with its own bathroom and two children's bedrooms that share another bathroom. Each room has access to the terrace. One bathroom has a jacuzzi tub while the other has a shower. The lower level includes a large garage within which is placed a heating system and a small gym, and it is large enough to accommodate several vehicles. The space is furnished with preserved furniture. Painted and tidy space. Suitable for a family.