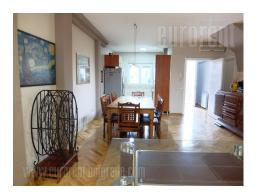

Semi detached house is situated in the newer part of Dedinje near the Beli dvor (White Palace). Very nice and quiet location, mostly residential. House spreads over three levels. The high ground floor consists of a large living room with a dining area and a partially separated kitchen. The living room opens onto a small yard. There is also an entrance hall and a toilet on this level. Upper floor contains master bedroom with its own bathroom and two children's bedrooms that share another bathroom. Each room has access to the terrace. One bathroom has a jacuzzi tub while the other has a shower. The lower level includes a large garage within which is placed a heating system and a small gym, and it is large enough to accommodate several vehicles. The space is furnished with preserved furniture. Painted and tidy space. Suitable for a family.