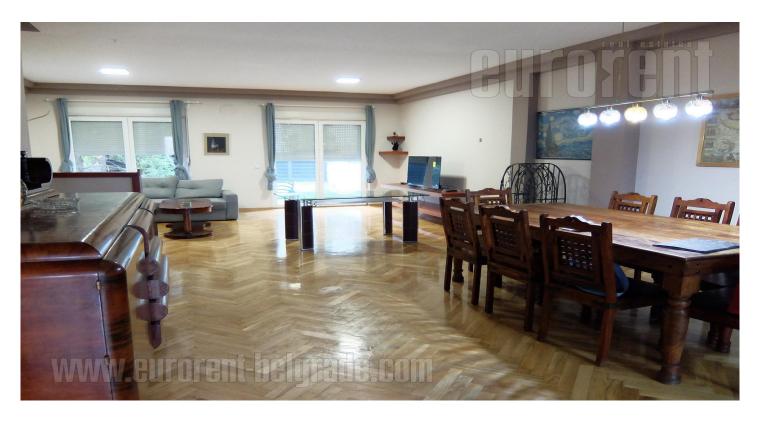

Semi detached house is situated in the newer part of Dedinje near the Beli dvor (White Palace). Very nice and quiet location, mostly residential. House spreads over three levels. The high ground floor consists of a large living room with a dining area and a partially separated kitchen. The living room opens onto a small yard. There is also an entrance hall and a toilet on this level. Upper floor contains master bedroom with its own bathroom and two children's bedrooms that share another bathroom. Each room has access to the terrace. One bathroom has a jacuzzi tub while the other has a shower. The lower level includes a large garage within which is placed a heating system and a small gym, and it is large enough to accommodate several vehicles. The space is furnished with preserved furniture. Painted and tidy space. Suitable for a family.