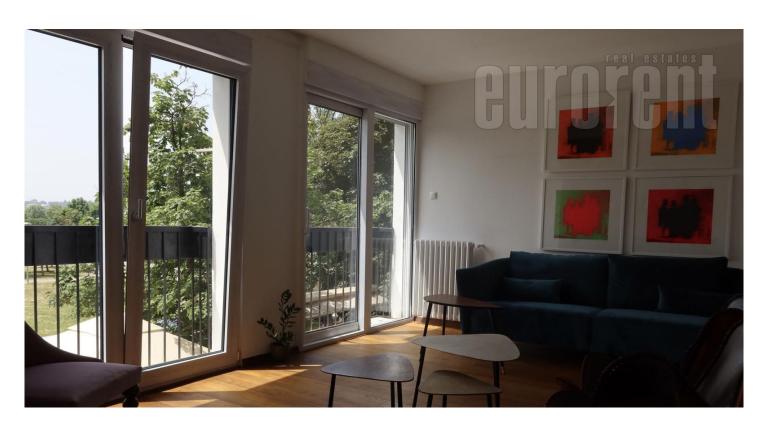

The apartment is situated in a great location, near the St. Sava temple. It is housed on the first floor of an older, well-maintained building with an elevator. It consists of a large living room with kitchen and dining area, sleeping area with fold out sofa and bathroom with shower cabin. The apartment has a small terrace facing the street. It is furnished with modern furniture, in cheerful colors and in a youthful style. The whole apartment overlooks the plateau of the St. Sava Temple. It is bright, pleasant, comfortable and completely renovated. Suitable for a single person or a business activity.