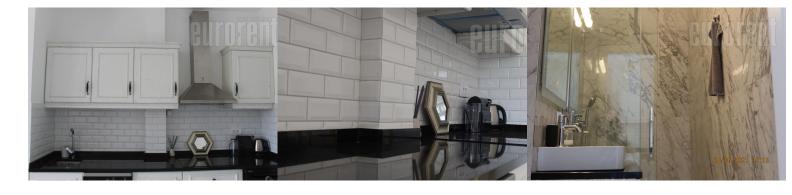

The apartment is situated in a great location, near the St. Sava temple. It is housed on the first floor of an older, well-maintained building with an elevator. It consists of a large living room with kitchen and dining area, sleeping area with fold out sofa and bathroom with shower cabin. The apartment has a small terrace facing the street. It is furnished with modern furniture, in cheerful colors and in a youthful style. The whole apartment overlooks the plateau of the St. Sava Temple. It is bright, pleasant, comfortable and completely renovated. Suitable for a single person or a business activity.