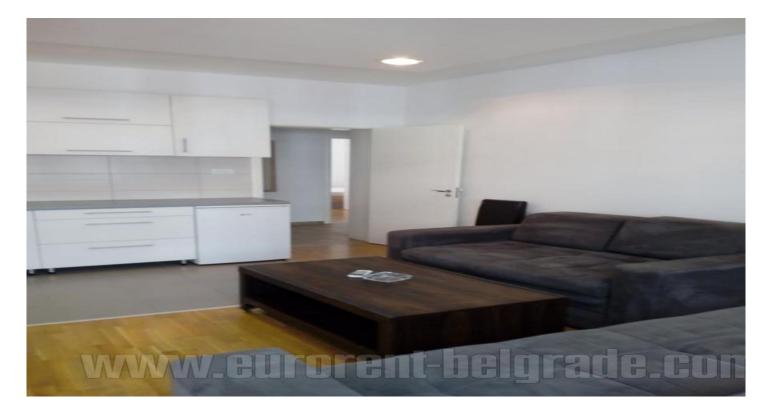

A well-maintained apartment in a very nice location, near Slavija square. Situated in one of the most beautiful Belgrade streets, easily accessible and functional. It is housed on the first floor of a maintained building. The apartment is two-side oriented. It consists of an entrance area that leads to all rooms, two bedrooms equipped with double beds, a living room interconnected to the kitchen, a terrace and a bathroom with a shower cabin. The furniture is newer. Suitable for a single person, a couple or a small