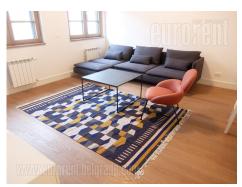

Excellent apartment located in central city location in a new building complex called Residence. Location well connected to the rest of the city, as well as to the airport. Building has 24/7 security service, fitness area, sauna with a smaller swimming pool, as well as parking space. Modern design, with highest architectural standards. The apartment is housed in front lamella and has ceiling height of over 3 m. It features an entrance hallway, which leads into an open space living room connected to dining area and kitchen. There is one bedroom at disposal, equipped with a double bed and closets, as well as a bathroom with bathtub. Modern interior, new furniture, ceramics, floors, air-conditioners, new kitchen elements and built in appliances. There is one parking space available for tenants in building's garage. Property suitable for one person or a couple.