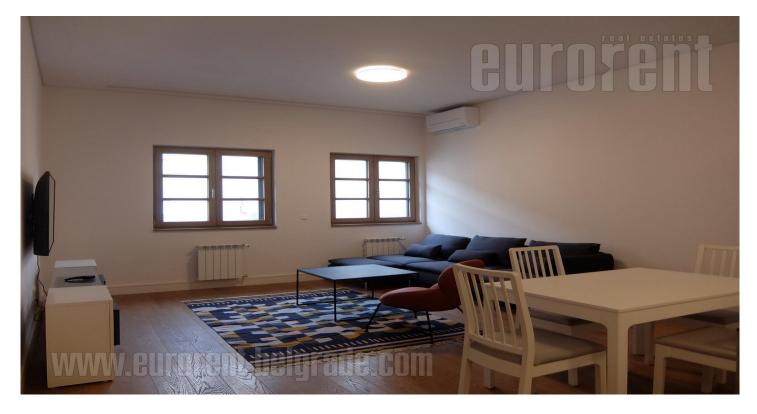

Excellent apartment located in central city location in a new building complex called Residence. Location well connected to the rest of the city, as well as to the airport. Building has 24/7 security service, fitness area, sauna with a smaller swimming pool, as well as parking space. Modern design, with highest architectural standards. The apartment is housed in front lamella and has ceiling height of over 3 m. It features an entrance hallway, which leads into an open space living room connected to dining area and kitchen. There is one bedroom at disposal, equipped with a double bed and closets, as well as a bathroom with bathtub. Modern interior, new furniture, ceramics, floors, air-conditioners, new kitchen elements and built in appliances. There is one parking space available for tenants in building's garage. Property suitable for one person or a couple.