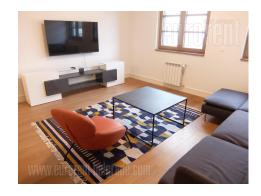

Excellent apartment located in central city location in a new building complex called Residence. Location well connected to the rest of the city, as well as to the airport. Building has 24/7 security service, fitness area, sauna with a smaller swimming pool, as well as parking space. Modern design, with highest architectural standards. The apartment is housed in front lamella and has ceiling height of over 3 m. It features an entrance hallway, which leads into an open space living room connected to dining area and kitchen. There is one bedroom at disposal, equipped with a double bed and closets, as well as a bathroom with bathtub. Modern interior, new furniture, ceramics, floors, air-conditioners, new kitchen elements and built in appliances. There is one parking space available for tenants in building's garage. Property suitable for one person or a couple.