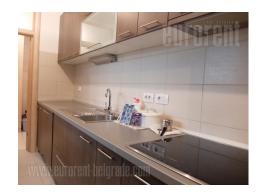

Beautiful apartment in the city center with reserved parking space in the inner yard. Excellent location for anyone who wants to be in the heart of a city events. It is housed on the third floor and has a two-side orientation. Anteroom leads to the hallway and further to all rooms. Living room, dining room and separate kitchen are part of the public area together with a large terrace overlooking the yard. Kitchen is fully equipped with elements and appliances of high quality. Private area consists of two bedrooms, bathroom with a bathtub, and toilet. Both bedrooms are furnished with king size beds and closets, and have exits to small balconies. Interior is well maintained with parquet on the floor, warm colors of furniture and walls, and plenty built-in closets