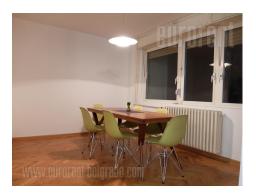

Beautiful apartment in the city center with reserved parking space in the inner yard. Excellent location for anyone who wants to be in the heart of a city events. It is housed on the third floor and has a two-side orientation. Anteroom leads to the hallway and further to all rooms. Living room, dining room and separate kitchen are part of the public area together with a large terrace overlooking the yard. Kitchen is fully equipped with elements and appliances of high quality. Private area consists of two bedrooms, bathroom with a bathtub, and toilet. Both bedrooms are furnished with king size beds and closets, and have exits to small balconies. Interior is well maintained with parquet on the floor, warm colors of furniture and walls, and plenty built-in closets