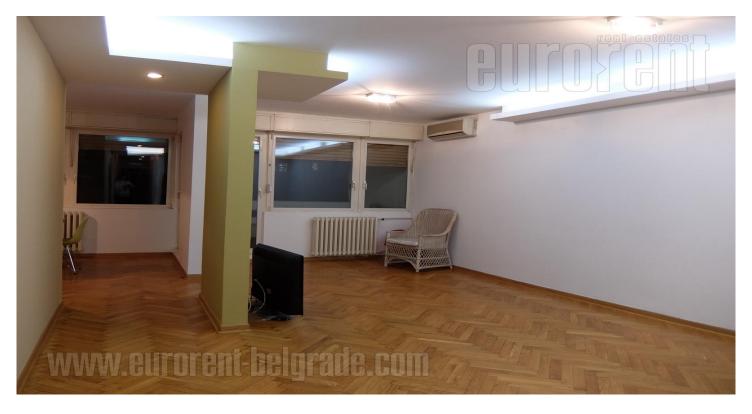

Beautiful apartment in the city center with reserved parking space in the inner yard. Excellent location for anyone who wants to be in the heart of a city events. It is housed on the third floor and has a two-side orientation. Anteroom leads to the hallway and further to all rooms. Living room, dining room and separate kitchen are part of the public area together with a large terrace overlooking the yard. Kitchen is fully equipped with elements and appliances of high quality. Private area consists of two bedrooms, bathroom with a bathtub, and toilet. Both bedrooms are furnished with king size beds and closets, and have exits to small balconies. Interior is well maintained with parquet on the floor, warm colors of furniture and walls, and plenty built-in closets