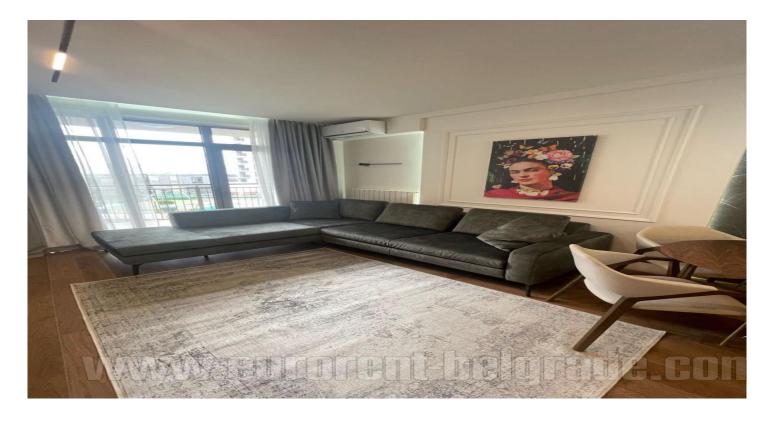

Attractive apartment located on an exclusive location in a office and residential building complex Belgrade Waterfront. One of the most modern building complexes in the city with river view, a project managed according to highest world standards. The apartment is housed on the second floor, in one of the buildings surrounded with promenade, and park. Visits to the building must be previously announced at the reception, which is located in the lobby of the building. The apartment consists of an entrance hallway from where one can access the living room with dining area and kitchen. The kitchen is equipped with all necessary high quality, built-in elements and appliances. Bedroom is equipped with a double bed and a wardrobe. Living room have access to terrace. There is a bathroom with a shower cabin at disposal. Interior is modern in warm shades equipped with interesting details, high quality ceramic, lighting and air-conditioner in every room. The apartment has central heating and cooling, by consumption, while building has a parking space in the garage, provided for the future tenant. The apartment is pleasant, bright and spacious, so it is suitable for a comfortable life of a one person or a couple.