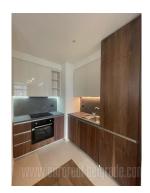

Attractive apartment located on an exclusive location in a office and residential building complex Belgrade Waterfront. One of the most modern building complexes in the city with river view, a project managed according to highest world standards. The apartment is housed on the second floor, in one of the buildings surrounded with promenade, and park. Visits to the building must be previously announced at the reception, which is located in the lobby of the building. The apartment consists of an entrance hallway from where one can access the living room with dining area and kitchen. The kitchen is equipped with all necessary high quality, built-in elements and appliances. Bedroom is equipped with a double bed and a wardrobe. Living room have access to terrace. There is a bathroom with a shower cabin at disposal. Interior is modern in warm shades equipped with interesting details, high quality ceramic, lighting and air-conditioner in every room. The apartment has central heating and cooling, by consumption, while building has a parking space in the garage, provided for the future tenant. The apartment is pleasant, bright and spacious, so it is suitable for a comfortable life of a one person or a couple.