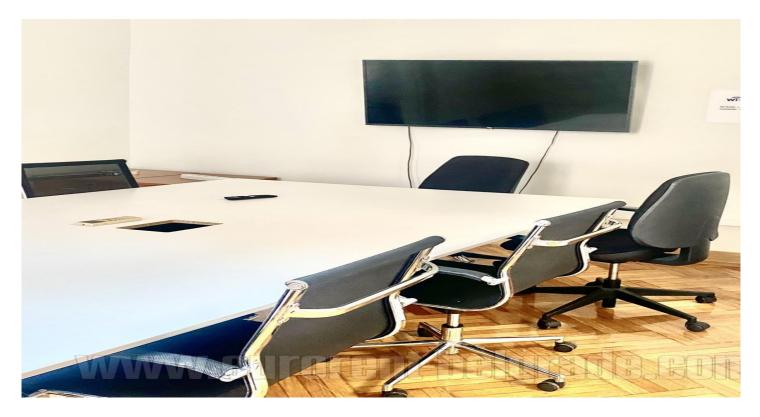

Nice apartment, situated in Dorcol, close to Kalemegdan Park. Located in an attractive location suitable for all who want to be in the focus of city events. It is housed on the first floor of a pre war building with high ceilings. The apartment consists of a large living room with dining area, terrace overlooking the yard, separate kitchen, and six large rooms some of which are interconnected. Upper level consists of large open space and a bathroom which could be used for residential purposes. Thanks to the functional structure, the space can be used both for comfortable life or business activities.