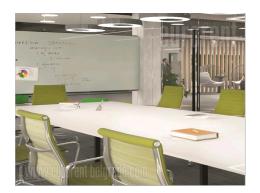

Building complex located along the E-75 highway, in the settlement of Bežanijska kosa, on the main the entrance into the city from the west. Attractive part of New Belgrade which has positioned itself as a central business capital zone. Only 8km from Nikola airport Tesla and 5km from the city center, the complex is esily accessible, while numerous stations for several public transportation lines is nearby. Well maintainted, with security service, video surveillance, underground garage on two levels and parking place. Belongs to the A category of "smart building" with card entry system. It spreads on 6 levels and has large number of offices. The unit is situated on the 3rd floor. Interior bright, air-conditioned, secured with alarm system. It has Internet connection, computer net. Modern ventilation, heating and cooling systems. Suspended ceiling in a combination of monolithic gypsum and mineral raster boards. Height (from the floor to the suspended ceiling) 2.80 m. Continuous glass facade surfaces with opening wings. High quality LED lighting 500 lux. High quality floor coverings. Fire protection system: sprinkler installation in the garage, hydrants, fire protection control panel with fire detectors, panic lights. Lighting with motion sensor in common areas. Access control: video surveillance, 24/7 reception. Central control and management system. All ISPs. 3 fast elevators. Professional maintenance of the facility. Parking places are additionaly paid.