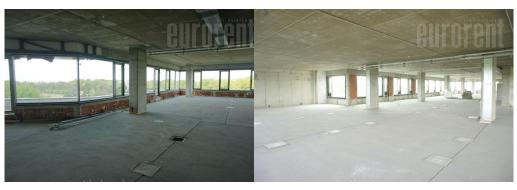

Building complex located along the E-75 highway, in the settlement of Bežanijska kosa, on the main the entrance into the city from the west. Attractive part of New Belgrade which has positioned itself as a central business capital zone. Only 8km from Nikola airport Tesla and 5km from the city center, the complex is esily accessible, while numerous stations for several public transportation lines is nearby. Well maintainted, with security service, video surveillance, underground garage on two levels and parking place. Belongs to the A category of "smart building" with card entry system. It spreads on 6 levels and has large number of offices. The unit is situated on the 3rd floor. Interior bright, air-conditioned, secured with alarm system. It has Internet connection, computer net. Modern ventilation, heating and cooling systems. Suspended ceiling in a combination of monolithic gypsum and mineral raster boards. Height (from the floor to the suspended ceiling) 2.80 m. Continuous glass facade surfaces with opening wings. High quality LED lighting 500 lux. High quality floor coverings. Fire protection system: sprinkler installation in the garage, hydrants, fire protection control panel with fire detectors, panic lights. Lighting with motion sensor in common areas. Access control: video surveillance, 24/7 reception. Central control and management system. All ISPs. 3 fast elevators. Professional maintenance of the facility. Parking places are additionaly paid.