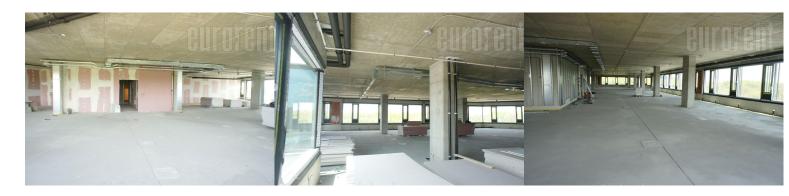

Building complex located along the E-75 highway, in the settlement of Bežanijska kosa, on the main the entrance into the city from the west. Attractive part of New Belgrade which has positioned itself as a central business capital zone. Only 8km from Nikola airport Tesla and 5km from the city center, the complex is esily accessible, while numerous stations for several public transportation lines is nearby. Well maintainted, with security service, video surveillance, underground garage on two levels and parking place. Belongs to the A category of "smart building" with card entry system. It spreads on 6 levels and has large number of offices. The unit is situated on the 3rd floor. Interior bright, air-conditioned, secured with alarm system. It has Internet connection, computer net. Modern ventilation, heating and cooling systems. Suspended ceiling in a combination of monolithic gypsum and mineral raster boards. Height (from the floor to the suspended ceiling) 2.80 m. Continuous glass facade surfaces with opening wings. High quality LED lighting 500 lux. High quality floor coverings. Fire protection system: sprinkler installation in the garage, hydrants, fire protection control panel with fire detectors, panic lights. Lighting with motion sensor in common areas. Access control: video surveillance, 24/7 reception. Central control and management system. All ISPs. 3 fast elevators. Professional maintenance of the facility. Parking places are additionaly paid.