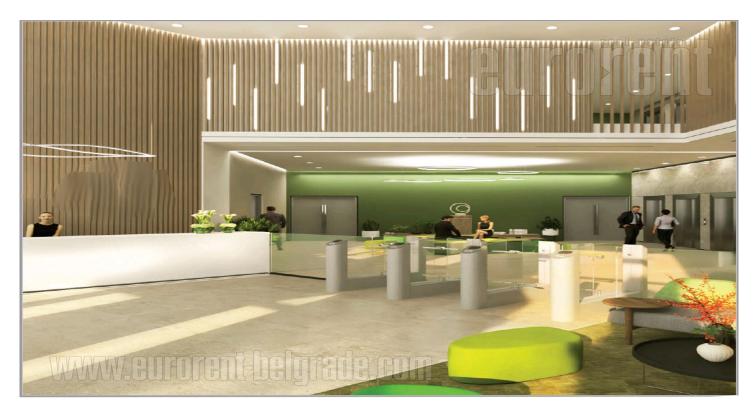

Building complex located along the E-75 highway, in the settlement of Bežanijska kosa, on the main the entrance into the city from the west. Attractive part of New Belgrade which has positioned itself as a central business capital zone. Only 8km from Nikola airport Tesla and 5km from the city center, the complex is esily accessible, while numerous stations for several public transportation lines is nearby. Well maintainted, with security service, video surveillance, underground garage on two levels and parking place. Belongs to the A category of "smart building" with card entry system. It spreads on 6 levels and has large number of offices. The unit is situated on the 3rd floor. Interior bright, air-conditioned, secured with alarm system. It has Internet connection, computer net. Modern ventilation, heating and cooling systems. Suspended ceiling in a combination of monolithic gypsum and mineral raster boards. Height (from the floor to the suspended ceiling) 2.80 m. Continuous glass facade surfaces with opening wings. High quality LED lighting 500 lux. High quality floor coverings. Fire protection system: sprinkler installation in the garage, hydrants, fire protection control panel with fire detectors, panic lights. Lighting with motion sensor in common areas. Access control: video surveillance, 24/7 reception. Central control and management system. All ISPs. 3 fast elevators. Professional maintenance of the facility. Parking places are additionaly paid.