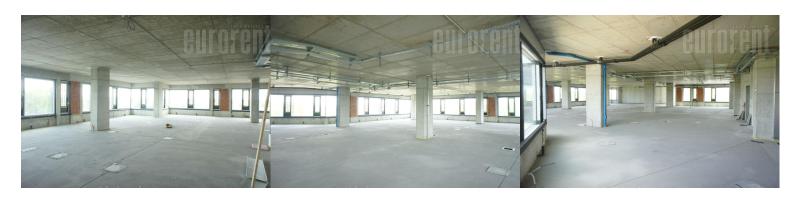

Building complex located along the E-75 highway, in the settlement of Bežanijska kosa, on the main the entrance into the city from the west. Attractive part of New Belgrade which has positioned itself as a central business capital zone. Only 8km from Nikola airport Tesla and 5km from the city center, the complex is esily accessible, while numerous stations for several public transportation lines is nearby. Well maintainted, with security service, video surveillance, underground garage on two levels and parking place. Belongs to the A category of "smart building" with card entry system. It spreads on 6 levels and has large number of offices. The unit is situated on the 3rd floor. Interior bright, air-conditioned, secured with alarm system. It has Internet connection, computer net. Modern ventilation, heating and cooling systems. Suspended ceiling in a combination of monolithic gypsum and mineral raster boards. Height (from the floor to the suspended ceiling) 2.80 m. Continuous glass facade surfaces with opening wings. High quality LED lighting 500 lux. High quality floor coverings. Fire protection system: sprinkler installation in the garage, hydrants, fire protection control panel with fire detectors, panic lights. Lighting with motion sensor in common areas. Access control: video surveillance, 24/7 reception. Central control and management system. All ISPs. 3 fast elevators. Professional maintenance of the facility. Parking places are additionaly paid.