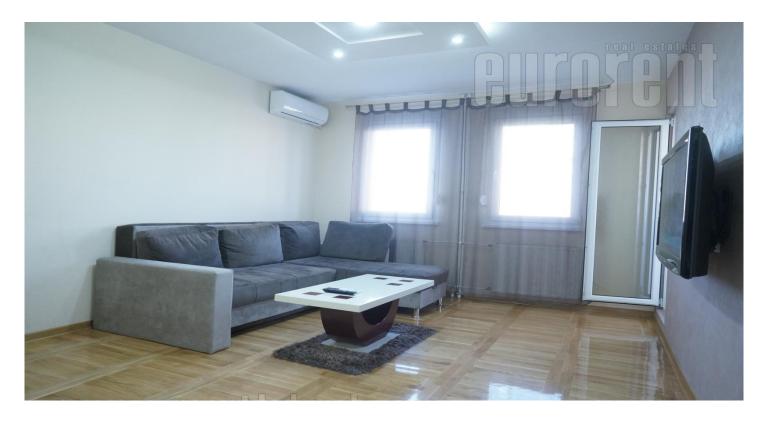

Attractive, fully renovated apartment, located in a relatively new building block, in the vicinity of Arena and Vero shopping center. Excellent, busy location, well connected to the rest of the city. Building is well maintained and has an elevator. The apartment is housed on the fourth floor and it is two side oriented, overlooking a quiet area. It features a central entrance hallway, which leads into each room. There is a living room with dining area and a kitchen. From here one can access a terrace. Sleeping block has one bedroom equipped with a double bed and closets. Bathroom has a shower cabin. Modern interior equipped with high quality lighting, built in appliances and furniture. Suitable for a couple or a family.