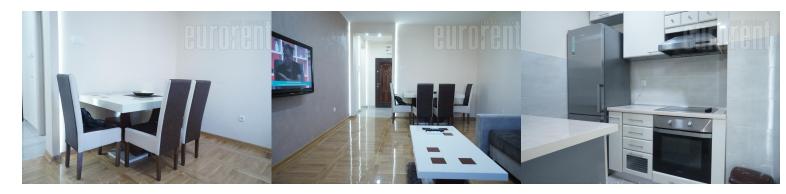

Attractive, fully renovated apartment, located in a relatively new building block, in the vicinity of Arena and Vero shopping center. Excellent, busy location, well connected to the rest of the city. Building is well maintained and has an elevator. The apartment is housed on the fourth floor and it is two side oriented, overlooking a quiet area. It features a central entrance hallway, which leads into each room. There is a living room with dining area and a kitchen. From here one can access a terrace. Sleeping block has one bedroom equipped with a double bed and closets. Bathroom has a shower cabin. Modern interior equipped with high quality lighting, built in appliances and furniture. Suitable for a couple or a family.