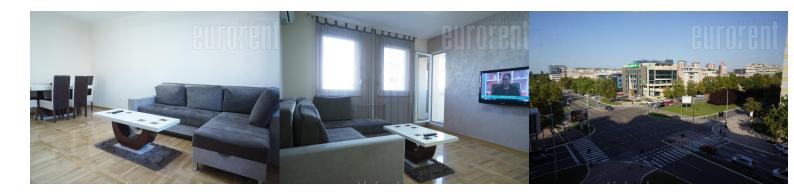

Attractive, fully renovated apartment, located in a relatively new building block, in the vicinity of Arena and Vero shopping center. Excellent, busy location, well connected to the rest of the city. Building is well maintained and has an elevator. The apartment is housed on the fourth floor and it is two side oriented, overlooking a quiet area. It features a central entrance hallway, which leads into each room. There is a living room with dining area and a kitchen. From here one can access a terrace. Sleeping block has one bedroom equipped with a double bed and closets. Bathroom has a shower cabin. Modern interior equipped with high quality lighting, built in appliances and furniture. Suitable for a couple or a family.